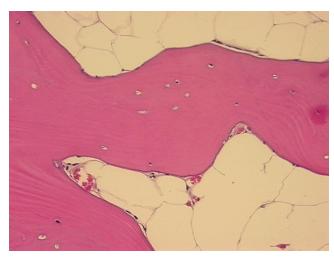

Within normal limits

 Normal:
 100%

 Lesional:
 0%

 Tumor:
 0%

Tumor Hypo/Acellular

Stroma:

0%

**Tumor Hypercellular** 

Stroma:

0%

Necrosis: 09

Pathology Verification notes from H&E review:

Non Tumor Structures: 35% Articular cartilage, 40% Bone, 25% Adipose tissue

CASE Diagnosis (from medical center path

report):

Arthritis, rheumatoid

**Age:** 65

**Gender:** Female

Race: White or Caucasian



**OriGene Technologies, Inc.** 9620 Medical Center Drive, Ste 200

CN: techsupport@origene.cn

Rockville, MD 20850, US Phone: +1-888-267-4436 https://www.origene.com techsupport@origene.com EU: info-de@origene.com



Storage: Store FFPE tissue sections at +4°C.

**Stability:** All FFPE tissue sections are stable for 1 year from date of purchase.

## **Product images:**



4x Image



20x Image