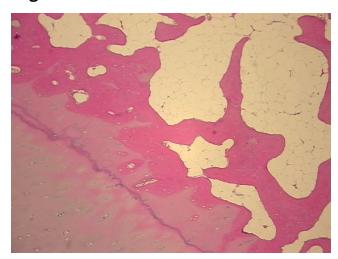

fication):

Within normal limits

 Normal:
 100%

 Lesional:
 0%

 Tumor:
 0%

Tumor Hypo/Acellular

Stroma:

0%

**Tumor Hypercellular** 

Stroma:

0%

Necrosis: 09

Pathology Verification notes from H&E review:

Non Tumor Structures: 35% Articular cartilage, 40% Bone, 25% Adipose tissue

CASE Diagnosis (from medical center path

report):

Arthritis, rheumatoid

**Age:** 65

**Gender:** Female

Race: White or Caucasian



**OriGene Technologies, Inc.** 9620 Medical Center Drive, Ste 200

CN: techsupport@origene.cn

Rockville, MD 20850, US Phone: +1-888-267-4436 https://www.origene.com techsupport@origene.com EU: info-de@origene.com



Storage: Store FFPE tissue sections at +4°C.

**Stability:** All FFPE tissue sections are stable for 1 year from date of purchase.

## **Product images:**



4x Image



20x Image