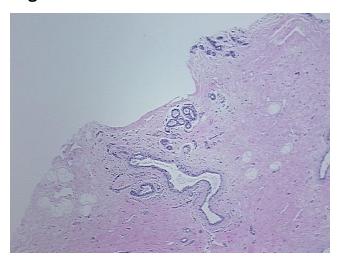

## **Product images:**

4x Image

20x Image

## **Product data:**

**Product Type: FFPE Sections** 

**Disease State:** Normal **Diagnosis Category:** Normal Tissue: Breast

Frozen Sample ID: PA00009304 Case ID: CI0000015441

Tissue of Origin: Breast Site of Finding: **Breast** 

Sample Diagnosis (from

Appearance:

Within normal limits Pathology Verification):

100% Normal: Lesional: 0% 0% Tumor:

Tumor Hypo/Acellular

Stroma:

**Tumor Hypercellular** 

Stroma: