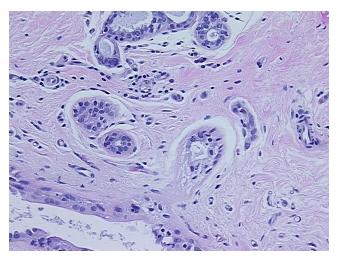

## **Product images:**

4x Image

20x Image

## **Product data:**

**Product Type: FFPE Sections** 

**Disease State:** Normal **Diagnosis Category:** Normal Tissue: Breast

Frozen Sample ID: PA00009304 Case ID: CI0000015441

Tissue of Origin: Breast Site of Finding: **Breast** 

Sample Diagnosis (from

Appearance:

Within normal limits Pathology Verification):

100% Normal: Lesional: 0% 0% Tumor:

Tumor Hypo/Acellular

Stroma:

**Tumor Hypercellular** 

Stroma: