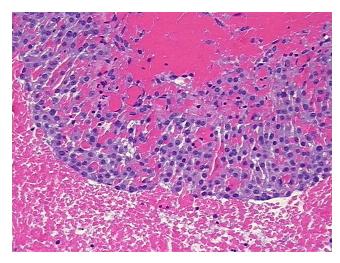

## **Product images:**

4x Image

20x Image

Appearance:

Sample Diagnosis (from Pathology Verification):

Site of Finding:

Cyst of ovary, corpus luteum

Ovary: left

Normal: 0% Lesional: 100% 0% Tumor: 0%

Tumor Hypo/Acellular Stroma:

**Tumor Hypercellular** 0%

Stroma:

**Necrosis:** 

**Pathology Verification** 

notes from H&E review:

**CASE Diagnosis (from** medical center path

report):

**Endometriosis** 

29 Age: