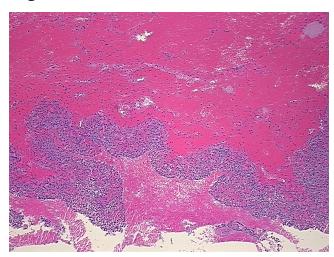

## **Product images:**

4x Image

20x Image

Appearance:

Sample Diagnosis (from Pathology Verification):

Site of Finding:

Cyst of ovary, corpus luteum

Ovary: left

Normal: 0% Lesional: 100% 0% Tumor: 0%

Tumor Hypo/Acellular Stroma:

**Tumor Hypercellular** 0%

Stroma:

**Necrosis:** 

**Pathology Verification** 

notes from H&E review:

**CASE Diagnosis (from** medical center path

report):

**Endometriosis** 

29 Age: