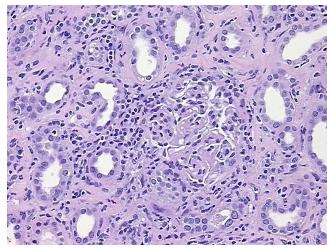

Tumor Structures: 55% Cortex, 45%

notes from H&E review:

Medulla

**CASE Diagnosis (from** medical center path

report):

Carcinoma of kidney, renal cell, clear cell

75 Age:

Gender: **Female** 

Race: White or Caucasian



OriGene Technologies, Inc. 9620 Medical Center Drive, Ste 200

CN: techsupport@origene.cn

Rockville, MD 20850, US Phone: +1-888-267-4436 https://www.origene.com techsupport@origene.com EU: info-de@origene.com



**Tumor Grade:** Fuhrman G4: Nuclei bizarre and multilobated

Minimum Stage

**Grouping:** 

Ш

T (Extent of Primary

Tumor):

T3b

N (Lymph node

N0

metastasis):

M (Distant metastasis):

Store FFPE tissue sections at +4°C.

Storage:

MX

Stability: All FFPE tissue sections are stable for 1 year from date of purchase.

## **Product images:**



4x Image



20x Image