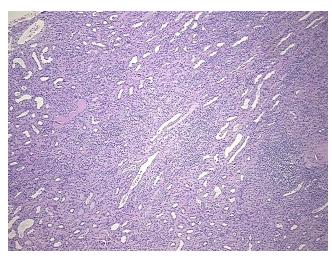

iltrate; Non Tumor Structures: 55% Cortex, 45%

notes from H&E review:

Medulla

**CASE Diagnosis (from** medical center path

report):

Carcinoma of kidney, renal cell, clear cell

75 Age:

Gender: **Female** 

Race: White or Caucasian



OriGene Technologies, Inc. 9620 Medical Center Drive, Ste 200

CN: techsupport@origene.cn

Rockville, MD 20850, US Phone: +1-888-267-4436 https://www.origene.com techsupport@origene.com EU: info-de@origene.com



**Tumor Grade:** Fuhrman G4: Nuclei bizarre and multilobated

Minimum Stage

**Grouping:** 

Ш

T (Extent of Primary

Tumor):

T3b

N (Lymph node

N0

metastasis):

M (Distant metastasis):

Store FFPE tissue sections at +4°C.

Storage:

MX

Stability: All FFPE tissue sections are stable for 1 year from date of purchase.

## **Product images:**



4x Image



20x Image