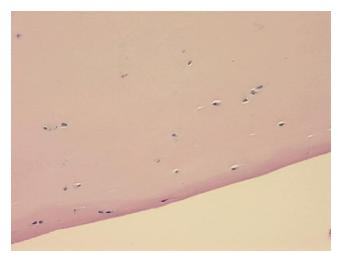

e Diagnosis (from Pathology Verification):

Within normal limits

100% Normal: Lesional: 0% 0% Tumor:

Tumor Hypo/Acellular

Stroma:

0%

**Tumor Hypercellular** 

Stroma:

0%

**Necrosis:** 

**Pathology Verification** notes from H&E review:

Osteoarthritis

**CASE Diagnosis (from** medical center path

report):

Age:

62

Gender: **Female** 

Race: Not reported

OriGene Technologies, Inc. 9620 Medical Center Drive, Ste 200

CN: techsupport@origene.cn

Rockville, MD 20850, US Phone: +1-888-267-4436 https://www.origene.com techsupport@origene.com EU: info-de@origene.com

Non Tumor Structures: 50% Chondrocytes, 50% Matrix



Storage: Store FFPE tissue sections at +4°C.

**Stability:** All FFPE tissue sections are stable for 1 year from date of purchase.

## **Product images:**



4x Image



20x Image