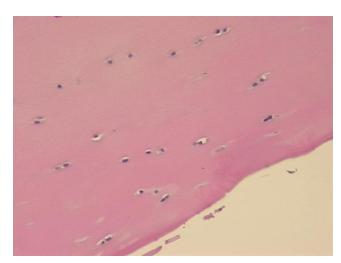

Sample Diagnosis (from Pathology Verification):

Within normal limits

100% Normal: Lesional: 0% 0% Tumor:

Tumor Hypo/Acellular

Stroma:

**Tumor Hypercellular** Stroma:

0%

0%

**Necrosis:** 

**Pathology Verification** 

notes from H&E review:

**CASE Diagnosis (from** medical center path

report):

Osteoarthritis

62 Age:

Gender: Female

Not reported Race:

OriGene Technologies, Inc. 9620 Medical Center Drive, Ste 200

CN: techsupport@origene.cn

Rockville, MD 20850, US Phone: +1-888-267-4436 https://www.origene.com techsupport@origene.com EU: info-de@origene.com

Non Tumor Structures: 50% Chondrocytes, 50% Matrix



Storage: Store FFPE tissue sections at +4°C.

**Stability:** All FFPE tissue sections are stable for 1 year from date of purchase.

## **Product images:**



4x Image



20x Image