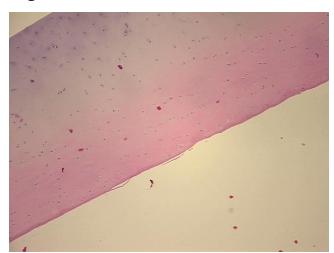

Appearance:

Sample Diagnosis (from Pathology Verification):

Within normal limits

100% Normal: Lesional: 0% 0% Tumor:

Tumor Hypo/Acellular

Stroma:

**Tumor Hypercellular** Stroma:

0%

0%

**Necrosis:** 

**Pathology Verification** 

notes from H&E review:

**CASE Diagnosis (from** medical center path

report):

Osteoarthritis

62 Age:

Gender: Female

Not reported Race:

OriGene Technologies, Inc. 9620 Medical Center Drive, Ste 200

CN: techsupport@origene.cn

Rockville, MD 20850, US Phone: +1-888-267-4436 https://www.origene.com techsupport@origene.com EU: info-de@origene.com

Non Tumor Structures: 50% Chondrocytes, 50% Matrix



Storage: Store FFPE tissue sections at +4°C.

**Stability:** All FFPE tissue sections are stable for 1 year from date of purchase.

## **Product images:**



4x Image



20x Image