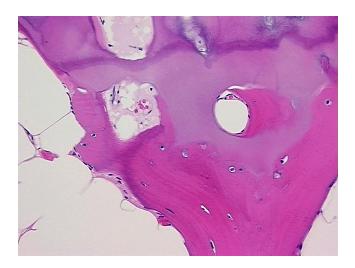

Appearance:

Sample Diagnosis (from Pathology Verification):

Degenerative joint disease

0% Normal: Lesional: 100% 0% Tumor: 0%

Tumor Hypo/Acellular

Stroma:

**Tumor Hypercellular** 

Stroma:

0%

**Necrosis:** 

**Pathology Verification** notes from H&E review: Non Tumor Structures: 35% Articular cartilage, 25% Bone, 40% Fatty marrow

75 Age: Male Gender:

Race: White or Caucasian

Store FFPE tissue sections at +4°C. Storage:

## **Product images:**

4x Image

20x Image