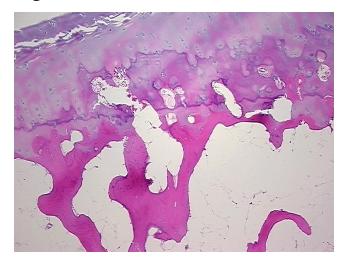

Appearance:

Sample Diagnosis (from Pathology Verification):

Degenerative joint disease

0% Normal: Lesional: 100% 0% Tumor: 0%

Tumor Hypo/Acellular

Stroma:

**Tumor Hypercellular** 

Stroma:

0%

**Necrosis:** 

**Pathology Verification** notes from H&E review: Non Tumor Structures: 35% Articular cartilage, 25% Bone, 40% Fatty marrow

75 Age: Male Gender:

Race: White or Caucasian

Store FFPE tissue sections at +4°C. Storage:

## **Product images:**

4x Image

20x Image