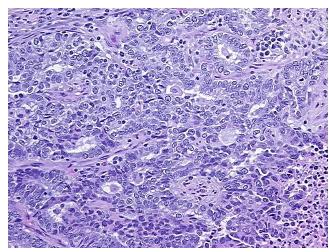

Hypo/Acellular

Stroma:

0%

Tumor Hypercellular

Stroma:

5%

Necrosis: 30%

CASE Diagnosis (from

medical center path

report):

Adenocarcinoma of endometrium, endometrioid

**Age:** 60

Gender: Female

Race: White or Caucasian

**Tumor Grade:** FIGO G3: Poorly differentiated



**OriGene Technologies, Inc.** 9620 Medical Center Drive, Ste 200

CN: techsupport@origene.cn

Rockville, MD 20850, US Phone: +1-888-267-4436 https://www.origene.com techsupport@origene.com EU: info-de@origene.com



Minimum Stage Grouping:

IIIC

T3a

T (Extent of Primary

Tumor):

N (Lymph node

N1

metastasis):

M (Distant metastasis): MX

**Storage:** Store FFPE tissue sections at +4°C.

**Stability:** All FFPE tissue sections are stable for 1 year from date of purchase.

## **Product images:**



4x Image



20x Image