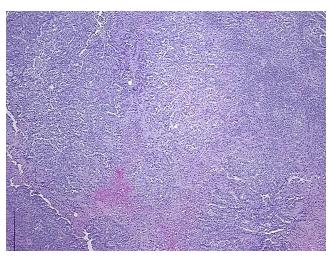

: 55%

Tumor Hypo/Acellular

Stroma:

0%

Tumor Hypercellular

Stroma:

5%

Necrosis: 30%

CASE Diagnosis (from

medical center path

report):

Adenocarcinoma of endometrium, endometrioid

**Age:** 60

Gender: Female

Race: White or Caucasian

**Tumor Grade:** FIGO G3: Poorly differentiated



**OriGene Technologies, Inc.** 9620 Medical Center Drive, Ste 200

CN: techsupport@origene.cn

Rockville, MD 20850, US Phone: +1-888-267-4436 https://www.origene.com techsupport@origene.com EU: info-de@origene.com



Minimum Stage Grouping:

IIIC

T3a

T (Extent of Primary

Tumor):

N (Lymph node

N1

metastasis):

M (Distant metastasis): MX

**Storage:** Store FFPE tissue sections at +4°C.

**Stability:** All FFPE tissue sections are stable for 1 year from date of purchase.

## **Product images:**



4x Image



20x Image