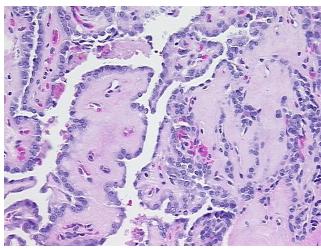

10%

Lesional: 0%

Tumor: 80%

Tumor Hypo/Acellular

Stroma:

0%

Tumor Hypercellular

Stroma:

10%

0%

Necrosis:

CASE Diagnosis (from

medical center path

report):

Carcinoma of thyroid, papillary

**Age:** 36

Gender: Female

Race: White or Caucasian

Tumor Grade: Not Reported



**OriGene Technologies, Inc.** 9620 Medical Center Drive, Ste 200

CN: techsupport@origene.cn

Rockville, MD 20850, US Phone: +1-888-267-4436 https://www.origene.com techsupport@origene.com EU: info-de@origene.com



Minimum Stage Grouping:

Ш

T (Extent of Primary

Tumor):

N (Lymph node

N1a

T2

metastasis):

M (Distant metastasis): MX

**Storage:** Store FFPE tissue sections at +4°C.

**Stability:** All FFPE tissue sections are stable for 1 year from date of purchase.

## **Product images:**



4x Image



20x Image