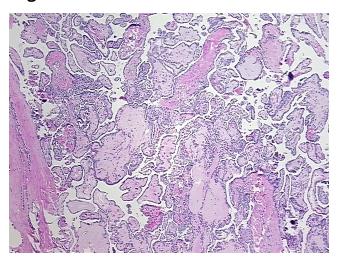

ry

Normal: 10%

Lesional: 0%

Tumor: 80%

Tumor Hypo/Acellular

Stroma:

0%

Tumor Hypercellular

Stroma:

10%

0%

Necrosis:

CASE Diagnosis (from

medical center path

report):

Carcinoma of thyroid, papillary

**Age:** 36

Gender: Female

Race: White or Caucasian

Tumor Grade: Not Reported



**OriGene Technologies, Inc.** 9620 Medical Center Drive, Ste 200

CN: techsupport@origene.cn

Rockville, MD 20850, US Phone: +1-888-267-4436 https://www.origene.com techsupport@origene.com EU: info-de@origene.com



Minimum Stage Grouping:

Ш

T (Extent of Primary

Tumor):

N (Lymph node

N1a

T2

metastasis):

M (Distant metastasis): MX

**Storage:** Store FFPE tissue sections at +4°C.

**Stability:** All FFPE tissue sections are stable for 1 year from date of purchase.

## **Product images:**



4x Image



20x Image