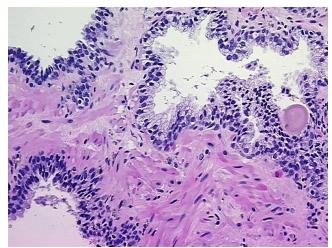

## **Product data:**

**Product Type:** FFPE Sections

Disease State: Normal
Diagnosis Category: Normal
Tissue: Prostate

Frozen Sample ID: PA0F3361D8

Case ID: CI0000015391

Tissue of Origin: Prostate
Site of Finding: Prostate
Appearance: Normal

Sample Diagnosis (from Pathology Verification):

Within normal limits

Normal: 100%
Lesional: 0%
Tumor: 0%
Tumor Hypo/Acellular 0%

Tumor Hypo/Acellular

Stroma:

Tumor Hypercellular 0%

Stroma:

Necrosis: 0%

Pathology Verification notes from H&E review:

45% Epithelium, 55% Fibromuscular stroma

CASE Diagnosis (from medical center path

report):

Adenocarcinoma of prostate

Age: 62 Gender: Male

Storage: Store FFPE tissue sections at +4°C.

## **Product images:**

4x Image

20x Image