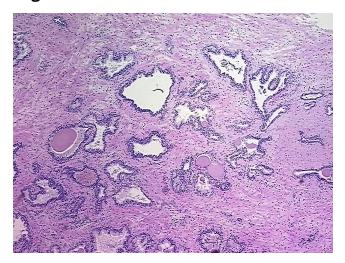

## **Product data:**

**Product Type:** FFPE Sections

Disease State: Normal
Diagnosis Category: Normal
Tissue: Prostate

Frozen Sample ID: PA0F3361D8

Case ID: CI0000015391

Tissue of Origin: Prostate
Site of Finding: Prostate
Appearance: Normal

Sample Diagnosis (from Pathology Verification):

Within normal limits

Normal: 100%
Lesional: 0%
Tumor: 0%
Tumor Hypo/Acellular 0%

Tumor Hypo/Acellular

Stroma:

Tumor Hypercellular 0%

Stroma:

Necrosis: 0%

Pathology Verification notes from H&E review:

45% Epithelium, 55% Fibromuscular stroma

CASE Diagnosis (from medical center path

report):

Adenocarcinoma of prostate

Age: 62 Gender: Male

Storage: Store FFPE tissue sections at +4°C.

## **Product images:**

4x Image

20x Image