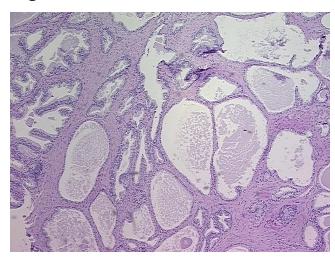

e Mixed inflammatory infiltrate; Non Tumor Structures: 50%

notes from H&E review:

Epithelium, 50% Fibromuscular stroma

CASE Diagnosis (from medical center path

report):

Adenocarcinoma of prostate

Age: 62
Gender: Male

Race: White or Caucasian



**OriGene Technologies, Inc.** 9620 Medical Center Drive, Ste 200

CN: techsupport@origene.cn

Rockville, MD 20850, US Phone: +1-888-267-4436 https://www.origene.com techsupport@origene.com EU: info-de@origene.com



**Tumor Grade:** Gleason Score: 3+3=6/10

Minimum Stage

Grouping:

- II

T (Extent of Primary

Tumor):

T2a

N (Lymph node

NX

metastasis):

M (Distant metastasis): MX

**Storage:** Store FFPE tissue sections at +4°C.

**Stability:** All FFPE tissue sections are stable for 1 year from date of purchase.

## **Product images:**



4x Image



20x Image