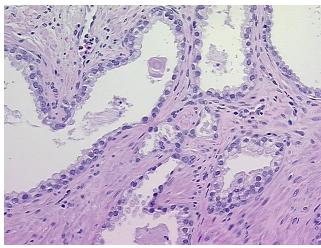

ammatory infiltrate; Non Tumor Structures: 50%

notes from H&E review:

Epithelium, 50% Fibromuscular stroma

CASE Diagnosis (from medical center path

report):

Adenocarcinoma of prostate

Age: 62
Gender: Male

Race: White or Caucasian



**OriGene Technologies, Inc.** 9620 Medical Center Drive, Ste 200

CN: techsupport@origene.cn

Rockville, MD 20850, US Phone: +1-888-267-4436 https://www.origene.com techsupport@origene.com EU: info-de@origene.com



**Tumor Grade:** Gleason Score: 3+3=6/10

Minimum Stage

Grouping:

- II

T (Extent of Primary

Tumor):

T2a

N (Lymph node

NX

metastasis):

M (Distant metastasis): MX

**Storage:** Store FFPE tissue sections at +4°C.

**Stability:** All FFPE tissue sections are stable for 1 year from date of purchase.

## **Product images:**



4x Image



20x Image