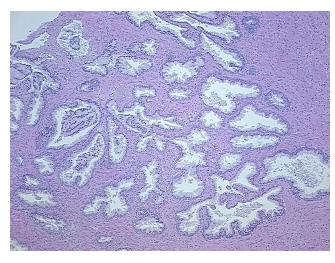

Necrosis:** 

**Pathology Verification** notes from H&E review: Non Tumor Structures: 60% Epithelium, 40% Fibromuscular stroma

**CASE Diagnosis (from** medical center path

report):

Adenocarcinoma of prostate

59 Age: Gender: Male

Race: White or Caucasian



OriGene Technologies, Inc. 9620 Medical Center Drive, Ste 200

CN: techsupport@origene.cn

Rockville, MD 20850, US Phone: +1-888-267-4436 https://www.origene.com techsupport@origene.com EU: info-de@origene.com



**Tumor Grade:** Gleason Score: 3+3=6/10

Minimum Stage

**Grouping:** 

Ш

T (Extent of Primary

Tumor):

N (Lymph node metastasis):

NX

T2c

M0

M (Distant metastasis):

Storage: Store FFPE tissue sections at +4°C.

All FFPE tissue sections are stable for 1 year from date of purchase. Stability:

## **Product images:**



4x Image



20x Image