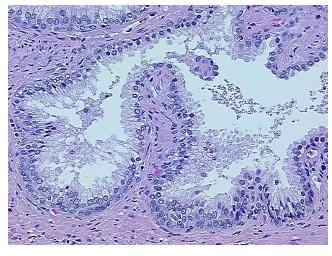

**Pathology Verification** notes from H&E review: Non Tumor Structures: 60% Epithelium, 40% Fibromuscular stroma

**CASE Diagnosis (from** medical center path

report):

Adenocarcinoma of prostate

59 Age: Gender: Male

Race: White or Caucasian



OriGene Technologies, Inc. 9620 Medical Center Drive, Ste 200

CN: techsupport@origene.cn

Rockville, MD 20850, US Phone: +1-888-267-4436 https://www.origene.com techsupport@origene.com EU: info-de@origene.com



**Tumor Grade:** Gleason Score: 3+3=6/10

Minimum Stage

**Grouping:** 

Ш

T (Extent of Primary

Tumor):

N (Lymph node metastasis):

NX

T2c

M0

M (Distant metastasis):

Storage: Store FFPE tissue sections at +4°C.

All FFPE tissue sections are stable for 1 year from date of purchase. Stability:

## **Product images:**



4x Image



20x Image