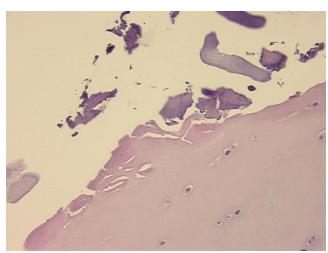

## **Product images:**

4x Image

20x Image

Appearance:

Sample Diagnosis (from Pathology Verification):

Osteoarthritis

0% Normal: Lesional: 100% 0% Tumor: 0%

Tumor Hypo/Acellular

Stroma:

**Tumor Hypercellular** 0%

Stroma:

**Necrosis:** 

**Pathology Verification** notes from H&E review: Non Tumor Structures: 50% Chondrocytes, 50% Matrix

**CASE Diagnosis (from** medical center path

report):

Osteoarthritis

81 Age: Gender: Male