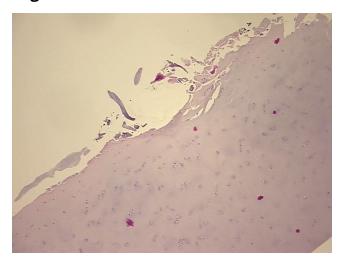

## **Product images:**

4x Image

20x Image

Appearance:

Sample Diagnosis (from Pathology Verification):

Osteoarthritis

0% Normal: Lesional: 100% 0% Tumor: 0%

Tumor Hypo/Acellular

Stroma:

**Tumor Hypercellular** 0%

Stroma:

**Necrosis:** 

**Pathology Verification** notes from H&E review: Non Tumor Structures: 50% Chondrocytes, 50% Matrix

**CASE Diagnosis (from** medical center path

report):

Osteoarthritis

81 Age: Gender: Male