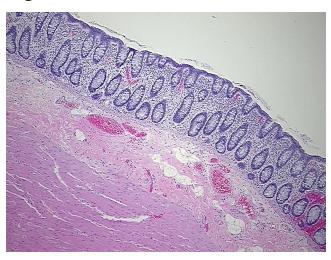

w:

Adenocarcinoma of colon, mucinous

Non Tumor Structures: 25% Mucosa, 15% Submucosa, 60% Muscle

**CASE Diagnosis (from** medical center path

report):

31 Age:

Gender: Male

Not reported Race:



OriGene Technologies, Inc. 9620 Medical Center Drive, Ste 200

CN: techsupport@origene.cn

Rockville, MD 20850, US Phone: +1-888-267-4436 https://www.origene.com techsupport@origene.com EU: info-de@origene.com

#### Tissue FFPE Sections, Colon: sigmoid - CS712062

**Tumor Grade:** AJCC G1: Well differentiated

Minimum Stage

Grouping:

IIIB

T (Extent of Primary

Tumor):

T3

N (Lymph node

N1

metastasis):

M (Distant metastasis): MX

**Storage:** Store FFPE tissue sections at +4°C.

**Stability:** All FFPE tissue sections are stable for 1 year from date of purchase.

# **Product images:**



4x Image



20x Image