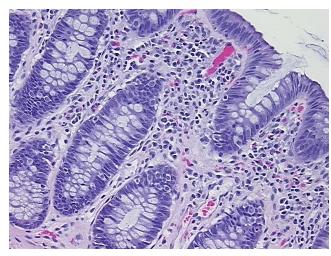

cinoma of colon, mucinous

Non Tumor Structures: 25% Mucosa, 15% Submucosa, 60% Muscle

**CASE Diagnosis (from** medical center path

report):

31 Age:

Gender: Male

Not reported Race:



OriGene Technologies, Inc. 9620 Medical Center Drive, Ste 200

CN: techsupport@origene.cn

Rockville, MD 20850, US Phone: +1-888-267-4436 https://www.origene.com techsupport@origene.com EU: info-de@origene.com

#### Tissue FFPE Sections, Colon: sigmoid - CS712062

**Tumor Grade:** AJCC G1: Well differentiated

Minimum Stage

Grouping:

IIIB

T (Extent of Primary

Tumor):

T3

N (Lymph node

N1

metastasis):

M (Distant metastasis): MX

**Storage:** Store FFPE tissue sections at +4°C.

**Stability:** All FFPE tissue sections are stable for 1 year from date of purchase.

# **Product images:**



4x Image



20x Image