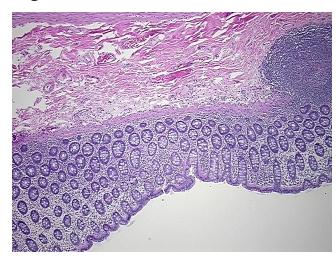

s from H&E review:

Non Tumor Structures: 15% Mucosa, 5% Submucosa, 80% Muscle

CASE Diagnosis (from medical center path

report):

Adenocarcinoma of colon, mucinous, signet ring cell

**Age:** 37

**Gender:** Female

Race: White or Caucasian



**OriGene Technologies, Inc.** 9620 Medical Center Drive, Ste 200

CN: techsupport@origene.cn

Rockville, MD 20850, US Phone: +1-888-267-4436 https://www.origene.com techsupport@origene.com EU: info-de@origene.com



**Tumor Grade:** AJCC G3: Poorly differentiated

Minimum Stage

Grouping:

IIIC

T (Extent of Primary

Tumor):

T4

N (Lymph node

N2

metastasis):

M (Distant metastasis): MX

**Storage:** Store FFPE tissue sections at +4°C.

**Stability:** All FFPE tissue sections are stable for 1 year from date of purchase.

## **Product images:**



4x Image



20x Image