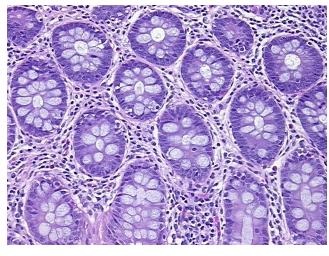

eview:

Non Tumor Structures: 15% Mucosa, 5% Submucosa, 80% Muscle

CASE Diagnosis (from medical center path

report):

Adenocarcinoma of colon, mucinous, signet ring cell

**Age:** 37

**Gender:** Female

Race: White or Caucasian



**OriGene Technologies, Inc.** 9620 Medical Center Drive, Ste 200

CN: techsupport@origene.cn

Rockville, MD 20850, US Phone: +1-888-267-4436 https://www.origene.com techsupport@origene.com EU: info-de@origene.com



**Tumor Grade:** AJCC G3: Poorly differentiated

Minimum Stage

Grouping:

IIIC

T (Extent of Primary

Tumor):

T4

N (Lymph node

N2

metastasis):

M (Distant metastasis): MX

**Storage:** Store FFPE tissue sections at +4°C.

**Stability:** All FFPE tissue sections are stable for 1 year from date of purchase.

## **Product images:**



4x Image



20x Image