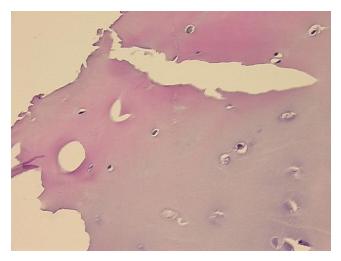

e:

Sample Diagnosis (from Pathology Verification):

Osteoarthritis

Normal: 0% Lesional: 100% 0% Tumor: 0%

Tumor Hypo/Acellular

**Tumor Hypercellular** 

Stroma:

0%

Stroma:

**Necrosis:** 

**Pathology Verification** notes from H&E review: Non Tumor Structures: 50% Chondrocytes, 50% Matrix

**CASE Diagnosis (from** medical center path

report):

Osteoarthritis

57 Age: Gender: Male

Race: White or Caucasian



OriGene Technologies, Inc. 9620 Medical Center Drive, Ste 200

CN: techsupport@origene.cn

Rockville, MD 20850, US Phone: +1-888-267-4436 https://www.origene.com techsupport@origene.com EU: info-de@origene.com



Storage: Store FFPE tissue sections at +4°C.

**Stability:** All FFPE tissue sections are stable for 1 year from date of purchase.

## **Product images:**



4x Image



20x Image