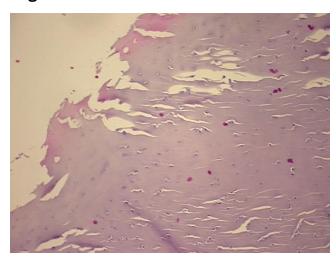

l

Appearance:

Sample Diagnosis (from Pathology Verification):

Osteoarthritis

Normal: 0% Lesional: 100% 0% Tumor: 0%

Tumor Hypo/Acellular

**Tumor Hypercellular** 

Stroma:

0%

Stroma:

**Necrosis:** 

**Pathology Verification** notes from H&E review: Non Tumor Structures: 50% Chondrocytes, 50% Matrix

**CASE Diagnosis (from** medical center path

report):

Osteoarthritis

57 Age: Gender: Male

Race: White or Caucasian



OriGene Technologies, Inc. 9620 Medical Center Drive, Ste 200

CN: techsupport@origene.cn

Rockville, MD 20850, US Phone: +1-888-267-4436 https://www.origene.com techsupport@origene.com EU: info-de@origene.com



Storage: Store FFPE tissue sections at +4°C.

**Stability:** All FFPE tissue sections are stable for 1 year from date of purchase.

## **Product images:**



4x Image



20x Image