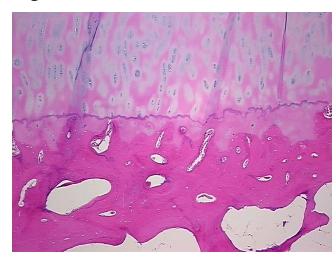

rom Pathology Verification):

Degenerative joint disease

0% Normal: Lesional: 100% 0% Tumor: 0%

Tumor Hypo/Acellular

Stroma:

**Tumor Hypercellular** 

Stroma:

**Necrosis:** 

**Pathology Verification** notes from H&E review: Non Tumor Structures: 55% Articular cartilage, 20% Bone, 25% Fatty marrow

**CASE Diagnosis (from** medical center path

report):

Osteoarthritis

0%

57 Age: Gender: Male

Race: White or Caucasian



OriGene Technologies, Inc. 9620 Medical Center Drive, Ste 200

CN: techsupport@origene.cn

Rockville, MD 20850, US Phone: +1-888-267-4436 https://www.origene.com techsupport@origene.com EU: info-de@origene.com



Storage: Store FFPE tissue sections at +4°C.

**Stability:** All FFPE tissue sections are stable for 1 year from date of purchase.

## **Product images:**



4x Image



20x Image