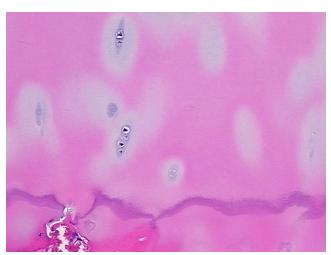

y Verification):

Degenerative joint disease

0% Normal: Lesional: 100% 0% Tumor: 0%

Tumor Hypo/Acellular

Stroma:

**Tumor Hypercellular** 

Stroma:

**Necrosis:** 

**Pathology Verification** notes from H&E review: Non Tumor Structures: 55% Articular cartilage, 20% Bone, 25% Fatty marrow

**CASE Diagnosis (from** medical center path

report):

Osteoarthritis

0%

57 Age: Gender: Male

Race: White or Caucasian



OriGene Technologies, Inc. 9620 Medical Center Drive, Ste 200

CN: techsupport@origene.cn

Rockville, MD 20850, US Phone: +1-888-267-4436 https://www.origene.com techsupport@origene.com EU: info-de@origene.com



Storage: Store FFPE tissue sections at +4°C.

**Stability:** All FFPE tissue sections are stable for 1 year from date of purchase.

## **Product images:**



4x Image



20x Image