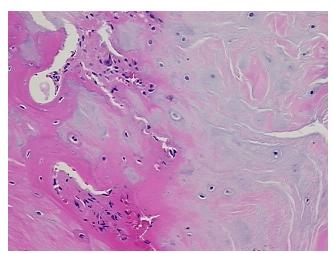

## **Product images:**

4x Image

20x Image

0% Normal: Lesional: 100% 0% Tumor: 0%

Tumor Hypo/Acellular

Stroma:

**Tumor Hypercellular** 0%

Stroma:

**Necrosis:** 

**Pathology Verification** notes from H&E review: Non Tumor Structures: 25% Articular cartilage, 35% Bone, 40% Fatty marrow