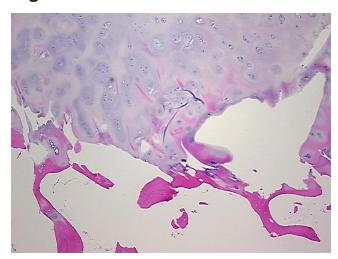

## **Product images:**

4x Image

20x Image

0% Normal: Lesional: 100% 0% Tumor: 0%

Tumor Hypo/Acellular

Stroma:

**Tumor Hypercellular** 0%

Stroma:

**Necrosis:** 

**Pathology Verification** notes from H&E review: Non Tumor Structures: 25% Articular cartilage, 35% Bone, 40% Fatty marrow