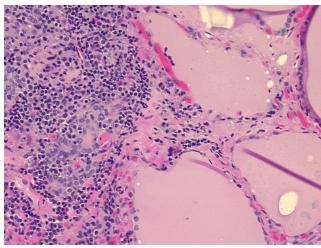

lammation: Mild Lymphoid infiltrate; Non Tumor Structures: 85% Thyroid follicles, 15%

notes from H&E review: Fibrous stroma

**CASE Diagnosis (from** medical center path

report):

Carcinoma of thyroid, papillary

36 Age: Gender: Male

White or Caucasian Race:



OriGene Technologies, Inc. 9620 Medical Center Drive, Ste 200

CN: techsupport@origene.cn

Rockville, MD 20850, US Phone: +1-888-267-4436 https://www.origene.com techsupport@origene.com EU: info-de@origene.com



Tumor Grade: Not Reported

Minimum Stage

Grouping:

T (Extent of Primary

Tumor):

N (Lymph node

metastasis):

N1a

Т3

M (Distant metastasis): MX

**Storage:** Store FFPE tissue sections at +4°C.

**Stability:** All FFPE tissue sections are stable for 1 year from date of purchase.

## **Product images:**



4x Image



20x Image