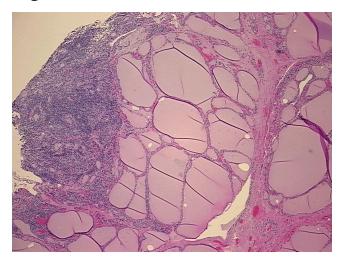

cation** Inflammation: Mild Lymphoid infiltrate; Non Tumor Structures: 85% Thyroid follicles, 15%

notes from H&E review: Fibrous stroma

**CASE Diagnosis (from** medical center path

report):

Carcinoma of thyroid, papillary

36 Age: Gender: Male

White or Caucasian Race:



OriGene Technologies, Inc. 9620 Medical Center Drive, Ste 200

CN: techsupport@origene.cn

Rockville, MD 20850, US Phone: +1-888-267-4436 https://www.origene.com techsupport@origene.com EU: info-de@origene.com



Tumor Grade: Not Reported

Minimum Stage

Grouping:

T (Extent of Primary

Tumor):

N (Lymph node

metastasis):

N1a

Т3

M (Distant metastasis): MX

**Storage:** Store FFPE tissue sections at +4°C.

**Stability:** All FFPE tissue sections are stable for 1 year from date of purchase.

## **Product images:**



4x Image



20x Image