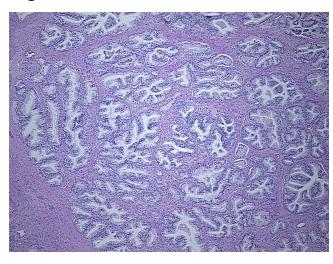

osis:** 

**Pathology Verification** notes from H&E review:

Non Tumor Structures: 60% Epithelium, 40% Fibromuscular stroma

**CASE Diagnosis (from** medical center path

report):

Adenocarcinoma of prostate

72 Age: Gender: Male

Race: White or Caucasian



OriGene Technologies, Inc. 9620 Medical Center Drive, Ste 200

CN: techsupport@origene.cn

Rockville, MD 20850, US Phone: +1-888-267-4436 https://www.origene.com techsupport@origene.com EU: info-de@origene.com



**Tumor Grade:** Gleason Score: 4+4=8/10

Minimum Stage

Grouping:

Ш

T (Extent of Primary

Tumor):

T2a

N (Lymph node

metastasis):

N0

M (Distant metastasis): MX

**Storage:** Store FFPE tissue sections at +4°C.

**Stability:** All FFPE tissue sections are stable for 1 year from date of purchase.

## **Product images:**



4x Image



20x Image