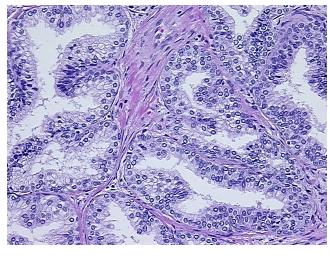

Pathology Verification** notes from H&E review:

Non Tumor Structures: 60% Epithelium, 40% Fibromuscular stroma

**CASE Diagnosis (from** medical center path

report):

Adenocarcinoma of prostate

72 Age: Gender: Male

Race: White or Caucasian



OriGene Technologies, Inc. 9620 Medical Center Drive, Ste 200

CN: techsupport@origene.cn

Rockville, MD 20850, US Phone: +1-888-267-4436 https://www.origene.com techsupport@origene.com EU: info-de@origene.com



**Tumor Grade:** Gleason Score: 4+4=8/10

Minimum Stage

Grouping:

Ш

T (Extent of Primary

Tumor):

T2a

N (Lymph node

metastasis):

N0

M (Distant metastasis): MX

**Storage:** Store FFPE tissue sections at +4°C.

**Stability:** All FFPE tissue sections are stable for 1 year from date of purchase.

## **Product images:**



4x Image



20x Image