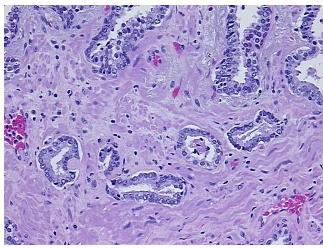

ology Verification

notes from H&E review:

CASE Diagnosis (from

medical center path report):

Adenocarcinoma of prostate

Non Tumor Structures: 50% Epithelium, 50% Fibromuscular stroma

**Age:** 72

Gender: Male

Race: White or Caucasian



**OriGene Technologies, Inc.** 9620 Medical Center Drive, Ste 200

CN: techsupport@origene.cn

Rockville, MD 20850, US Phone: +1-888-267-4436 https://www.origene.com techsupport@origene.com EU: info-de@origene.com



**Tumor Grade:** Gleason Score: 4+4=8/10

Minimum Stage

Grouping:

Ш

T (Extent of Primary

Tumor):

T2a

N (Lymph node

N0

metastasis):

M (Distant metastasis): MX

**Storage:** Store FFPE tissue sections at +4°C.

**Stability:** All FFPE tissue sections are stable for 1 year from date of purchase.

## **Product images:**



4x Image



20x Image