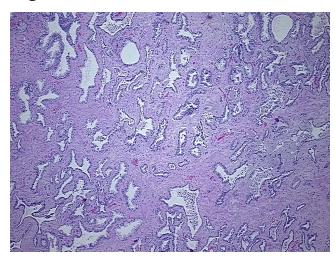

:

006

Pathology Verification

notes from H&E review:

CASE Diagnosis (from

medical center path report):

Adenocarcinoma of prostate

Non Tumor Structures: 50% Epithelium, 50% Fibromuscular stroma

**Age:** 72

Gender: Male

Race: White or Caucasian



**OriGene Technologies, Inc.** 9620 Medical Center Drive, Ste 200

CN: techsupport@origene.cn

Rockville, MD 20850, US Phone: +1-888-267-4436 https://www.origene.com techsupport@origene.com EU: info-de@origene.com



**Tumor Grade:** Gleason Score: 4+4=8/10

Minimum Stage

Grouping:

Ш

T (Extent of Primary

Tumor):

T2a

N (Lymph node

N0

metastasis):

M (Distant metastasis): MX

**Storage:** Store FFPE tissue sections at +4°C.

**Stability:** All FFPE tissue sections are stable for 1 year from date of purchase.

## **Product images:**



4x Image



20x Image