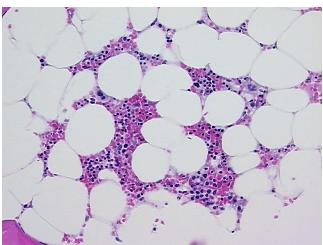

## **Product images:**

4x Image

20x Image

Stroma:

**Necrosis:** 

**Pathology Verification** Non Tumor Structures: 25% Articular cartilage, 20% Bone, 2% hematopoietic marrow, 53% notes from H&E review: fatty marrow; Other Features/Comments: normal hematopoiesis