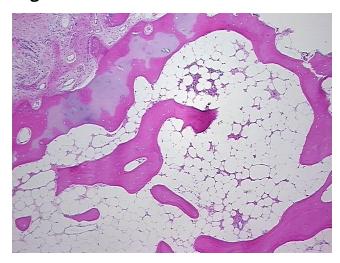

## **Product images:**

4x Image

20x Image

Stroma:

**Necrosis:** 

**Pathology Verification** Non Tumor Structures: 25% Articular cartilage, 20% Bone, 2% hematopoietic marrow, 53% notes from H&E review: fatty marrow; Other Features/Comments: normal hematopoiesis