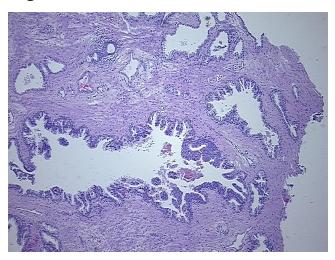

a:

Necrosis: 09

Pathology Verification notes from H&E review:

Non Tumor Structures: 40% Epithelium, 60% Fibromuscular stroma

CASE Diagnosis (from medical center path

report):

Adenocarcinoma of prostate

Age: 60 Gender: Male

Race: White or Caucasian



**OriGene Technologies, Inc.** 9620 Medical Center Drive, Ste 200

CN: techsupport@origene.cn

Rockville, MD 20850, US Phone: +1-888-267-4436 https://www.origene.com techsupport@origene.com EU: info-de@origene.com



**Tumor Grade:** Gleason Score: 4+3=7/10

Minimum Stage

**Grouping:** 

Ш

T (Extent of Primary T2c

Tumor):

N (Lymph node

N0

metastasis):

M (Distant metastasis): MX

Storage: Store FFPE tissue sections at +4°C.

Stability: All FFPE tissue sections are stable for 1 year from date of purchase.

## **Product images:**



4x Image



20x Image