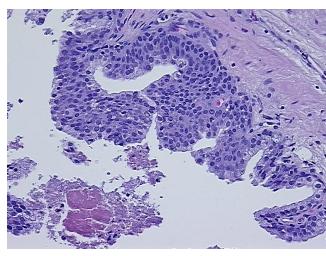

: 09

Pathology Verification notes from H&E review:

Non Tumor Structures: 40% Epithelium, 60% Fibromuscular stroma

CASE Diagnosis (from medical center path

report):

Adenocarcinoma of prostate

Age: 60 Gender: Male

Race: White or Caucasian



**OriGene Technologies, Inc.** 9620 Medical Center Drive, Ste 200

CN: techsupport@origene.cn

Rockville, MD 20850, US Phone: +1-888-267-4436 https://www.origene.com techsupport@origene.com EU: info-de@origene.com



**Tumor Grade:** Gleason Score: 4+3=7/10

Minimum Stage

**Grouping:** 

Ш

T (Extent of Primary T2c

Tumor):

N (Lymph node

N0

metastasis):

M (Distant metastasis): MX

Storage: Store FFPE tissue sections at +4°C.

Stability: All FFPE tissue sections are stable for 1 year from date of purchase.

## **Product images:**



4x Image



20x Image