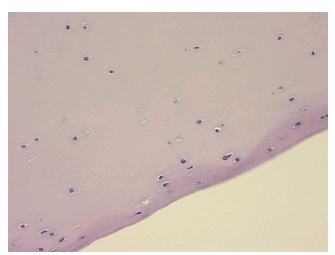

nosis (from Pathology Verification):

Within normal limits

100% Normal: Lesional: 0% 0% Tumor:

Tumor Hypo/Acellular

Stroma:

0%

**Tumor Hypercellular** 

Stroma:

0%

**Necrosis:** 

**Pathology Verification** notes from H&E review: Non Tumor Structures: 35% Chondrocytes, 65% Matrix

**CASE Diagnosis (from** medical center path

report):

Osteoarthritis

57 Age:

Gender: **Female** 

Race: White or Caucasian



OriGene Technologies, Inc. 9620 Medical Center Drive, Ste 200

CN: techsupport@origene.cn

Rockville, MD 20850, US Phone: +1-888-267-4436 https://www.origene.com techsupport@origene.com EU: info-de@origene.com



Storage: Store FFPE tissue sections at +4°C.

**Stability:** All FFPE tissue sections are stable for 1 year from date of purchase.

## **Product images:**



4x Image



20x Image