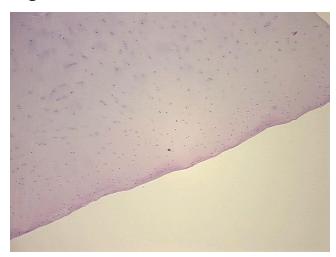

Sample Diagnosis (from Pathology Verification):

Within normal limits

100% Normal: Lesional: 0% 0% Tumor:

Tumor Hypo/Acellular

Stroma:

0%

**Tumor Hypercellular** 

Stroma:

0%

**Necrosis:** 

**Pathology Verification** notes from H&E review: Non Tumor Structures: 35% Chondrocytes, 65% Matrix

**CASE Diagnosis (from** medical center path

report):

Osteoarthritis

57 Age:

Gender: **Female** 

Race: White or Caucasian



OriGene Technologies, Inc. 9620 Medical Center Drive, Ste 200

CN: techsupport@origene.cn

Rockville, MD 20850, US Phone: +1-888-267-4436 https://www.origene.com techsupport@origene.com EU: info-de@origene.com



Storage: Store FFPE tissue sections at +4°C.

**Stability:** All FFPE tissue sections are stable for 1 year from date of purchase.

## **Product images:**



4x Image



20x Image