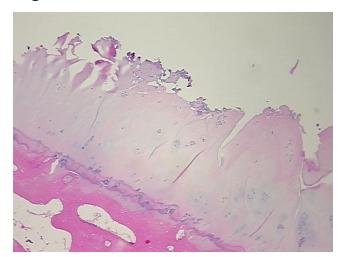

## **Product images:**

4x Image

20x Image

Appearance: L

Sample Diagnosis (from Pathology Verification):

Osteoarthritis

 Normal:
 0%

 Lesional:
 100%

 Tumor:
 0%

Tumor Hypo/Acellular

Stroma:

0%

Tumor Hypercellular Stroma:

Sti Oilia.

0%

Necrosis: 0%

Pathology Verification notes from H&E review:

Non Tumor Structures: 10% Articular cartilage, 15% Bone, 75% fatty marrow

CASE Diagnosis (from medical center path