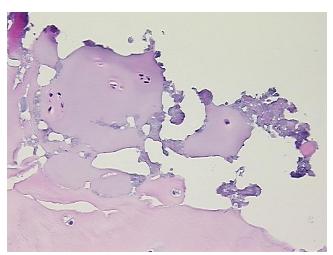

## **Product images:**

4x Image

20x Image

Appearance: L

Sample Diagnosis (from Pathology Verification):

Osteoarthritis

 Normal:
 0%

 Lesional:
 100%

 Tumor:
 0%

Tumor Hypo/Acellular

Stroma:

0%

Tumor Hypercellular Stroma:

Sti Oilia.

0%

Necrosis: 0%

Pathology Verification notes from H&E review:

Non Tumor Structures: 10% Articular cartilage, 15% Bone, 75% fatty marrow

CASE Diagnosis (from medical center path