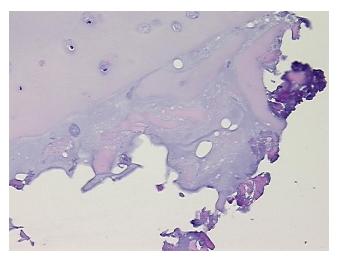

## **Product images:**

4x Image

20x Image

Appearance:

Sample Diagnosis (from Pathology Verification):

Osteoarthritis

0% Normal: Lesional: 100% 0% Tumor: 0%

Tumor Hypo/Acellular Stroma:

**Tumor Hypercellular** 

0%

Stroma:

**Necrosis:** 

**Pathology Verification** notes from H&E review: Non Tumor Structures: 20% Articular cartilage, 20% Bone, 60% fatty marrow

**CASE Diagnosis (from** medical center path

report):

Osteoarthritis