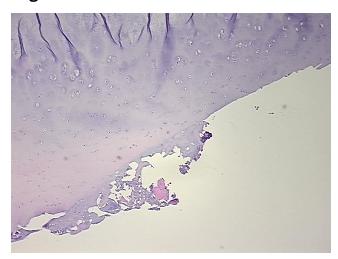

## **Product images:**

4x Image

20x Image

Appearance:

Sample Diagnosis (from Pathology Verification):

Osteoarthritis

0% Normal: Lesional: 100% 0% Tumor: 0%

Tumor Hypo/Acellular Stroma:

**Tumor Hypercellular** 

0%

Stroma:

**Necrosis:** 

**Pathology Verification** notes from H&E review: Non Tumor Structures: 20% Articular cartilage, 20% Bone, 60% fatty marrow

**CASE Diagnosis (from** medical center path

report):

Osteoarthritis