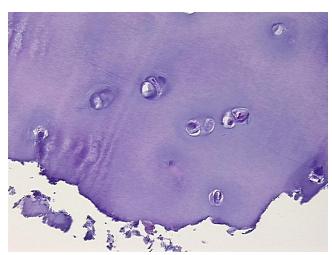

osis (from Pathology Verification):

Osteoarthritis

0% Normal: Lesional: 100% 0% Tumor: 0%

Tumor Hypo/Acellular Stroma:

**Tumor Hypercellular** 

0%

Stroma:

**Necrosis:** 

**Pathology Verification** 

notes from H&E review:

**CASE Diagnosis (from** medical center path

report):

Osteoarthritis

72 Age: Gender: Male

Not reported Race:

OriGene Technologies, Inc. 9620 Medical Center Drive, Ste 200

CN: techsupport@origene.cn

Rockville, MD 20850, US Phone: +1-888-267-4436 https://www.origene.com techsupport@origene.com EU: info-de@origene.com

Non Tumor Structures: 5% Articular cartilage, 20% Bone, 75% fatty marrow



Storage: Store FFPE tissue sections at +4°C.

**Stability:** All FFPE tissue sections are stable for 1 year from date of purchase.

## **Product images:**



4x Image



20x Image