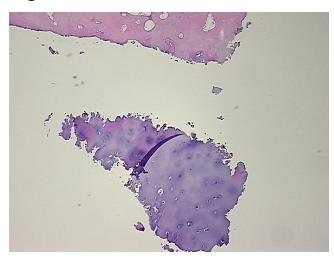

Sample Diagnosis (from Pathology Verification):

Osteoarthritis

0% Normal: Lesional: 100% 0% Tumor: 0%

Tumor Hypo/Acellular Stroma:

**Tumor Hypercellular** 

0%

Stroma:

**Necrosis:** 

**Pathology Verification** 

notes from H&E review:

**CASE Diagnosis (from** medical center path

report):

Osteoarthritis

72 Age: Gender: Male

Not reported Race:

OriGene Technologies, Inc. 9620 Medical Center Drive, Ste 200

CN: techsupport@origene.cn

Rockville, MD 20850, US Phone: +1-888-267-4436 https://www.origene.com techsupport@origene.com EU: info-de@origene.com

Non Tumor Structures: 5% Articular cartilage, 20% Bone, 75% fatty marrow



Storage: Store FFPE tissue sections at +4°C.

**Stability:** All FFPE tissue sections are stable for 1 year from date of purchase.

## **Product images:**



4x Image



20x Image