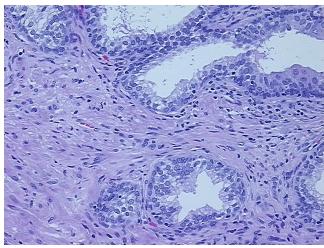

thology Verification** 

notes from H&E review:

Non Tumor Structures: 50% Epithelium, 50% Fibromuscular stroma

**CASE Diagnosis (from** medical center path

report):

Adenocarcinoma of prostate

67 Age: Gender: Male

Race: White or Caucasian



OriGene Technologies, Inc. 9620 Medical Center Drive, Ste 200

CN: techsupport@origene.cn

Rockville, MD 20850, US Phone: +1-888-267-4436 https://www.origene.com techsupport@origene.com EU: info-de@origene.com



**Tumor Grade:** Gleason Score: 3+4=7/10

Minimum Stage

Grouping:

Ш

T (Extent of Primary

Tumor):

T2c

N (Lymph node

N0

metastasis):

M (Distant metastasis): MX

**Storage:** Store FFPE tissue sections at +4°C.

**Stability:** All FFPE tissue sections are stable for 1 year from date of purchase.

## **Product images:**



4x Image



20x Image