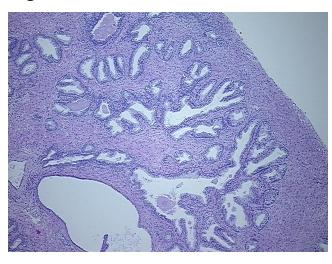

is:** 

**Pathology Verification** 

notes from H&E review:

Non Tumor Structures: 50% Epithelium, 50% Fibromuscular stroma

**CASE Diagnosis (from** medical center path

report):

Adenocarcinoma of prostate

67 Age: Gender: Male

Race: White or Caucasian



OriGene Technologies, Inc. 9620 Medical Center Drive, Ste 200

CN: techsupport@origene.cn

Rockville, MD 20850, US Phone: +1-888-267-4436 https://www.origene.com techsupport@origene.com EU: info-de@origene.com



**Tumor Grade:** Gleason Score: 3+4=7/10

Minimum Stage

Grouping:

Ш

T (Extent of Primary

Tumor):

T2c

N (Lymph node

N0

metastasis):

M (Distant metastasis): MX

**Storage:** Store FFPE tissue sections at +4°C.

**Stability:** All FFPE tissue sections are stable for 1 year from date of purchase.

## **Product images:**



4x Image



20x Image