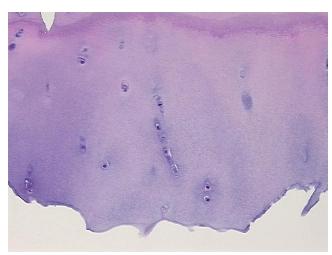

## **Product data:**

**Product Type:** FFPE Sections **Disease State:** Other Disease

**Diagnosis Category:** Arthritis **Tissue:** Bone

Frozen Sample ID: PA12F44F2B

Case ID: CI0000015302

Tissue of Origin: Bone
Site of Finding: Bone
Appearance: L

Sample Diagnosis (from Pathology Verification):

Osteoarthritis

Normal: 0%

Lesional: 100%

Tumor: 0%

Tumor Hypo/Acellular 0%

Tumor Hypo/Acellular Stroma:

Tumor Hypercellular 0%

Stroma:

Necrosis: 09

Pathology Verification notes from H&E review:

Non Tumor Structures: 5% Articular cartilage, 10% Bone, 85% Fatty marrow

CASE Diagnosis (from medical center path

report):

Osteoarthritis

**Age:** 64

## **Product images:**

4x Image

20x Image