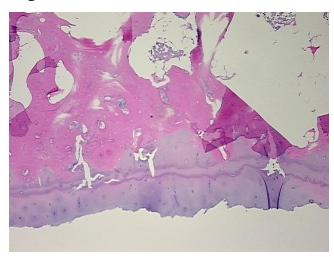

## **Product data:**

**Product Type:** FFPE Sections **Disease State:** Other Disease

**Diagnosis Category:** Arthritis **Tissue:** Bone

Frozen Sample ID: PA12F44F2B

Case ID: CI0000015302

Tissue of Origin: Bone
Site of Finding: Bone
Appearance: L

Sample Diagnosis (from Pathology Verification):

Osteoarthritis

Normal: 0%

Lesional: 100%

Tumor: 0%

Tumor Hypo/Acellular 0%

Tumor Hypo/Acellular Stroma:

Tumor Hypercellular 0%

Stroma:

Necrosis: 09

Pathology Verification notes from H&E review:

Non Tumor Structures: 5% Articular cartilage, 10% Bone, 85% Fatty marrow

CASE Diagnosis (from medical center path

report):

Osteoarthritis

**Age:** 64

## **Product images:**

4x Image

20x Image