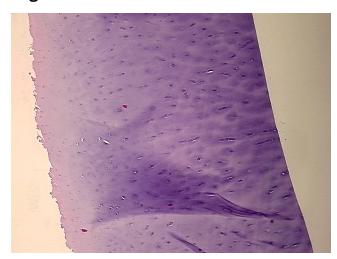

mple Diagnosis (from Pathology Verification):

Within normal limits

Cartilage

Normal: 100% Lesional: 0% Tumor: 0%

Tumor Hypo/Acellular

Stroma:

0%

**Tumor Hypercellular** 

Stroma:

0%

Necrosis: 09

Pathology Verification notes from H&E review:

Non Tumor Structures: 20% Chondrocytes, 80% Matrix

CASE Diagnosis (from medical center path

report):

Osteoarthritis

**Age:** 64

**Gender:** Female

Race: Not reported



**OriGene Technologies, Inc.** 9620 Medical Center Drive, Ste 200

CN: techsupport@origene.cn

Rockville, MD 20850, US Phone: +1-888-267-4436 https://www.origene.com techsupport@origene.com EU: info-de@origene.com



Storage: Store FFPE tissue sections at +4°C.

**Stability:** All FFPE tissue sections are stable for 1 year from date of purchase.

## **Product images:**



4x Image



20x Image