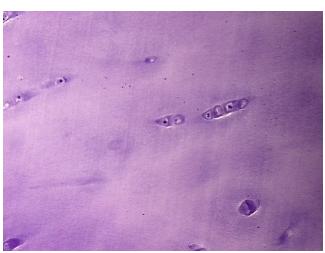

is (from Pathology Verification):

Within normal limits

Cartilage

Normal: 100% Lesional: 0% Tumor: 0%

Tumor Hypo/Acellular

Stroma:

0%

**Tumor Hypercellular** 

Stroma:

0%

Necrosis: 09

Pathology Verification notes from H&E review:

Non Tumor Structures: 20% Chondrocytes, 80% Matrix

CASE Diagnosis (from medical center path

report):

Osteoarthritis

**Age:** 64

**Gender:** Female

Race: Not reported



**OriGene Technologies, Inc.** 9620 Medical Center Drive, Ste 200

CN: techsupport@origene.cn

Rockville, MD 20850, US Phone: +1-888-267-4436 https://www.origene.com techsupport@origene.com EU: info-de@origene.com



Storage: Store FFPE tissue sections at +4°C.

**Stability:** All FFPE tissue sections are stable for 1 year from date of purchase.

## **Product images:**



4x Image



20x Image