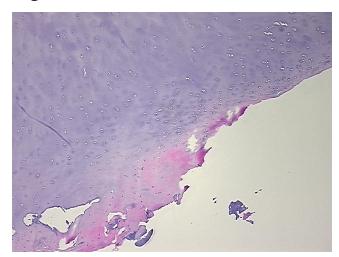

ple Diagnosis (from Pathology Verification):

Osteoarthritis

Normal: 0% Lesional: 100% 0% Tumor: Tumor Hypo/Acellular 0%

Stroma:

0%

**Tumor Hypercellular** Stroma:

**Necrosis:** 

**Pathology Verification** 

notes from H&E review:

Osteoarthritis

**CASE Diagnosis (from** medical center path

report):

Age:

64

Gender: Female

Race: Not reported

OriGene Technologies, Inc. 9620 Medical Center Drive, Ste 200

CN: techsupport@origene.cn

Rockville, MD 20850, US Phone: +1-888-267-4436 https://www.origene.com techsupport@origene.com EU: info-de@origene.com

Non Tumor Structures: 10% Articular cartilage, 10% Bone, 80% Fatty marrow



Storage: Store FFPE tissue sections at +4°C.

**Stability:** All FFPE tissue sections are stable for 1 year from date of purchase.

## **Product images:**



4x Image



20x Image