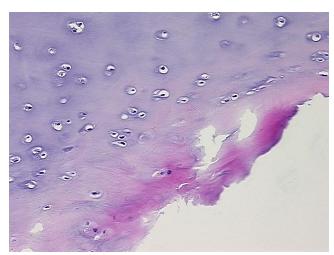

s (from Pathology Verification):

Osteoarthritis

Normal: 0% Lesional: 100% 0% Tumor: Tumor Hypo/Acellular 0%

Stroma:

0%

**Tumor Hypercellular** Stroma:

**Necrosis:** 

**Pathology Verification** 

notes from H&E review:

Osteoarthritis

**CASE Diagnosis (from** medical center path

report):

Age:

64

Gender: Female

Race: Not reported

OriGene Technologies, Inc. 9620 Medical Center Drive, Ste 200

CN: techsupport@origene.cn

Rockville, MD 20850, US Phone: +1-888-267-4436 https://www.origene.com techsupport@origene.com EU: info-de@origene.com

Non Tumor Structures: 10% Articular cartilage, 10% Bone, 80% Fatty marrow



Storage: Store FFPE tissue sections at +4°C.

**Stability:** All FFPE tissue sections are stable for 1 year from date of purchase.

## **Product images:**



4x Image



20x Image