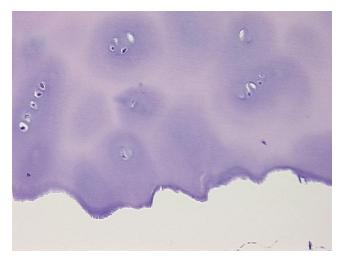

## **Product images:**

4x Image

20x Image

Appearance:

Sample Diagnosis (from Pathology Verification):

Osteoarthritis

Normal: 0% Lesional: 100% 0% Tumor: 0%

Tumor Hypo/Acellular

Stroma:

0%

**Tumor Hypercellular** Stroma:

**Necrosis:** 

**Pathology Verification** 

notes from H&E review:

**CASE Diagnosis (from** medical center path

report):

Osteoarthritis

64 Age:

Gender: Female

Non Tumor Structures: 10% Articular cartilage, 10% Bone, 80% Fatty marrow

Storage: Store FFPE tissue sections at +4°C.

**Stability:** All FFPE tissue sections are stable for 1 year from date of purchase.