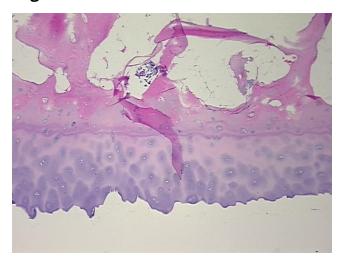

## **Product images:**

4x Image

20x Image

Appearance:

Sample Diagnosis (from Pathology Verification):

Osteoarthritis

Normal: 0% Lesional: 100% 0% Tumor: 0%

Tumor Hypo/Acellular

Stroma:

0%

**Tumor Hypercellular** Stroma:

**Necrosis:** 

**Pathology Verification** 

notes from H&E review:

**CASE Diagnosis (from** medical center path

report):

Osteoarthritis

64 Age:

Gender: Female

Non Tumor Structures: 10% Articular cartilage, 10% Bone, 80% Fatty marrow

Storage: Store FFPE tissue sections at +4°C.

**Stability:** All FFPE tissue sections are stable for 1 year from date of purchase.