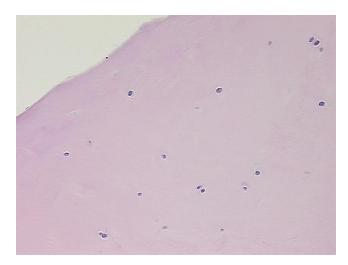

Case ID: CI0000015300

Tissue of Origin: Cartilage
Site of Finding: Cartilage

Appearance:

Sample Diagnosis (from Pathology Verification):

Within normal limits

Normal: 100% Lesional: 0% Tumor: 0%

Tumor Hypo/Acellular

Stroma:

0%

**Tumor Hypercellular** 

Stroma:

0%

Osteoarthritis

Necrosis: 0%

CASE Diagnosis (from medical center path

report):

**Age:** 73

Gender: Female

Race: White or Caucasian

Storage: Store FFPE tissue sections at +4°C.

**Stability:** All FFPE tissue sections are stable for 1 year from date of purchase.



**OriGene Technologies, Inc.** 9620 Medical Center Drive, Ste 200

CN: techsupport@origene.cn

Rockville, MD 20850, US Phone: +1-888-267-4436 https://www.origene.com techsupport@origene.com EU: info-de@origene.com



## **Product images:**



4x Image



20x Image