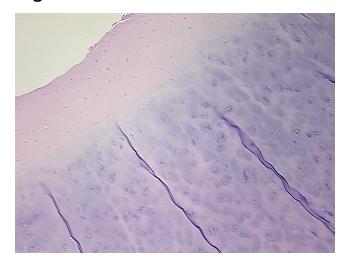

: PA0F336139

Case ID: CI0000015300

Tissue of Origin: Cartilage
Site of Finding: Cartilage

Appearance:

Sample Diagnosis (from Pathology Verification):

Within normal limits

Normal: 100% Lesional: 0% Tumor: 0%

Tumor Hypo/Acellular

Stroma:

0%

**Tumor Hypercellular** 

Stroma:

0%

Osteoarthritis

Necrosis: 0%

CASE Diagnosis (from medical center path

report):

**Age:** 73

Gender: Female

Race: White or Caucasian

Storage: Store FFPE tissue sections at +4°C.

**Stability:** All FFPE tissue sections are stable for 1 year from date of purchase.



**OriGene Technologies, Inc.** 9620 Medical Center Drive, Ste 200

CN: techsupport@origene.cn

Rockville, MD 20850, US Phone: +1-888-267-4436 https://www.origene.com techsupport@origene.com EU: info-de@origene.com



## **Product images:**



4x Image



20x Image