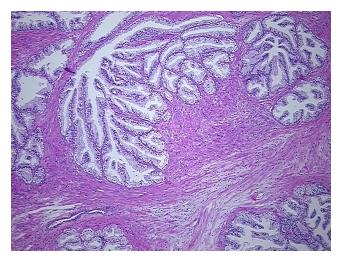

crosis:** 

**Pathology Verification** 

notes from H&E review:

**CASE Diagnosis (from** medical center path

report):

Adenocarcinoma of prostate

Non Tumor Structures: 50% Epithelium, 50% Fibromuscular stroma

57 Age: Gender: Male

White or Caucasian Race:



OriGene Technologies, Inc. 9620 Medical Center Drive, Ste 200

CN: techsupport@origene.cn

Rockville, MD 20850, US Phone: +1-888-267-4436 https://www.origene.com techsupport@origene.com EU: info-de@origene.com



**Tumor Grade:** Gleason Score: 3+3=6/10

Minimum Stage

**Grouping:** 

Ш

T (Extent of Primary ТЗа

Tumor):

N (Lymph node

N0

metastasis):

M (Distant metastasis): MX

Store FFPE tissue sections at +4°C. Storage:

Stability: All FFPE tissue sections are stable for 1 year from date of purchase.

## **Product images:**



4x Image



20x Image