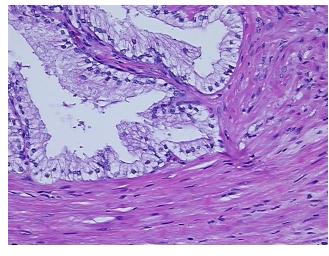

**Pathology Verification** 

notes from H&E review:

**CASE Diagnosis (from** medical center path

report):

Adenocarcinoma of prostate

Non Tumor Structures: 50% Epithelium, 50% Fibromuscular stroma

57 Age: Gender: Male

White or Caucasian Race:



OriGene Technologies, Inc. 9620 Medical Center Drive, Ste 200

CN: techsupport@origene.cn

Rockville, MD 20850, US Phone: +1-888-267-4436 https://www.origene.com techsupport@origene.com EU: info-de@origene.com



**Tumor Grade:** Gleason Score: 3+3=6/10

Minimum Stage

**Grouping:** 

Ш

T (Extent of Primary ТЗа

Tumor):

N (Lymph node

N0

metastasis):

M (Distant metastasis): MX

Store FFPE tissue sections at +4°C. Storage:

Stability: All FFPE tissue sections are stable for 1 year from date of purchase.

## **Product images:**



4x Image



20x Image