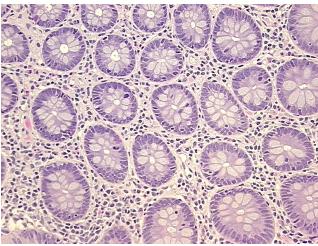

ctures: 10% Mucosa, 20% Submucosa, 70% Muscle

**CASE Diagnosis (from** medical center path

report):

Adenocarcinoma of colon

89 Age:

Gender: **Female** 

Race: White or Caucasian



OriGene Technologies, Inc. 9620 Medical Center Drive, Ste 200

CN: techsupport@origene.cn

Rockville, MD 20850, US Phone: +1-888-267-4436 https://www.origene.com techsupport@origene.com EU: info-de@origene.com

### **Tissue FFPE Sections, Colon: right - CS711816**

**Tumor Grade:** AJCC G3: Poorly differentiated

Minimum Stage

Grouping:

IIIB

T (Extent of Primary

Tumor):

T3

N (Lymph node

N1

metastasis):

M (Distant metastasis): MX

**Storage:** Store FFPE tissue sections at +4°C.

**Stability:** All FFPE tissue sections are stable for 1 year from date of purchase.

# **Product images:**



4x Image



20x Image