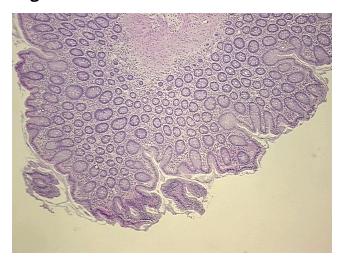

n Tumor Structures: 10% Mucosa, 20% Submucosa, 70% Muscle

**CASE Diagnosis (from** medical center path

report):

Adenocarcinoma of colon

89 Age:

Gender: **Female** 

Race: White or Caucasian



OriGene Technologies, Inc. 9620 Medical Center Drive, Ste 200

CN: techsupport@origene.cn

Rockville, MD 20850, US Phone: +1-888-267-4436 https://www.origene.com techsupport@origene.com EU: info-de@origene.com

### **Tissue FFPE Sections, Colon: right - CS711816**

**Tumor Grade:** AJCC G3: Poorly differentiated

Minimum Stage

Grouping:

IIIB

T (Extent of Primary

Tumor):

T3

N (Lymph node

N1

metastasis):

M (Distant metastasis): MX

**Storage:** Store FFPE tissue sections at +4°C.

**Stability:** All FFPE tissue sections are stable for 1 year from date of purchase.

# **Product images:**



4x Image



20x Image