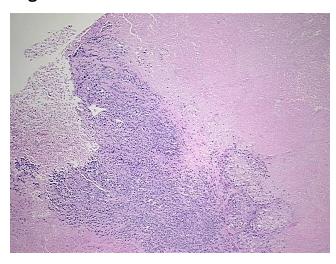

## **Product images:**

4x Image

20x Image

Sample Diagnosis (from Pathology Verification):

Carcinoma of lung, adenosquamous

Normal: 0% Lesional: 0% 10% Tumor: 0%

Tumor Hypo/Acellular

Stroma:

**Tumor Hypercellular** 10%

Stroma:

80% **Necrosis:** 

**CASE Diagnosis (from** 

medical center path

report):

Carcinoma of lung, adenosquamous

52 Age: Gender: Male

Race: White or Caucasian

**Tumor Grade:** AJCC G3: Poorly differentiated OriGene Technologies, Inc.