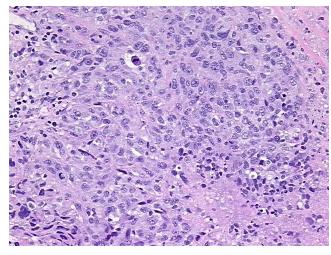

## **Product images:**

4x Image

20x Image

Sample Diagnosis (from Pathology Verification):

Carcinoma of lung, adenosquamous

Normal: 0% Lesional: 0% 10% Tumor: 0%

Tumor Hypo/Acellular

Stroma:

**Tumor Hypercellular** 10%

Stroma:

80% **Necrosis:** 

**CASE Diagnosis (from** 

medical center path

report):

Carcinoma of lung, adenosquamous

52 Age: Gender: Male

Race: White or Caucasian

**Tumor Grade:** AJCC G3: Poorly differentiated OriGene Technologies, Inc.