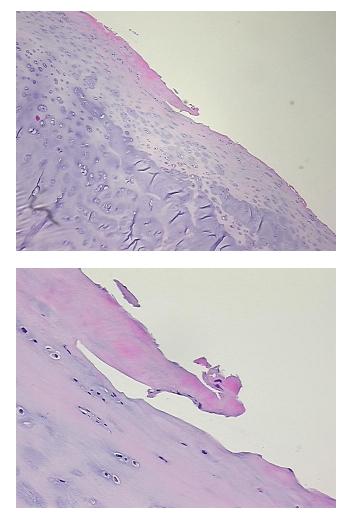

| Product Type:                                           | FFPE Sections                                                             |
|---------------------------------------------------------|---------------------------------------------------------------------------|
| Disease State:                                          | Other Disease                                                             |
| Diagnosis Category:                                     | Arthritis                                                                 |
| Tissue:                                                 | Bone                                                                      |
| Frozen Sample ID:                                       | PA10FD0D4C                                                                |
| Case ID:                                                | CI0000015242                                                              |
| Tissue of Origin:                                       | Bone: femur, distal                                                       |
| Site of Finding:                                        | Bone: femur, distal                                                       |
| Appearance:                                             | L                                                                         |
| Sample Diagnosis (from<br>Pathology Verification):      | Osteoarthritis                                                            |
| Normal:                                                 | 0%                                                                        |
| Lesional:                                               | 100%                                                                      |
| Tumor:                                                  | 0%                                                                        |
| Tumor Hypo/Acellular<br>Stroma:                         | 0%                                                                        |
| Tumor Hypercellular<br>Stroma:                          | 0%                                                                        |
| Necrosis:                                               | 0%                                                                        |
| Pathology Verification<br>notes from H&E review:        | Non Tumor Structures: 20% Articular cartilage, 20% Bone, 60% Fatty marrow |
| CASE Diagnosis (from<br>medical center path<br>report): | Osteoarthritis                                                            |
| Age:                                                    | 81                                                                        |
| Gender:                                                 | Male                                                                      |
| Race:                                                   | White or Caucasian                                                        |

## **Product images:**

4x Image

20x Image

This product is to be used for laboratory only. Not for diagnostic or therapeutic use. ©2022 OriGene Technologies, Inc., 9620 Medical Center Drive, Ste 200, Rockville, MD 20850, US