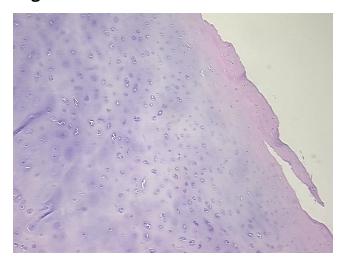

y Verification):

Osteoarthritis

Normal: 0%

Lesional: 100%

Tumor: 0%

Tumor Hypo/Acellular 0%

Tumor Hypo/Acellular

Stroma:

0%

Tumor Hypercellular

Stroma:

0 70

Necrosis: 0%

Pathology Verification notes from H&E review:

w:

CASE Diagnosis (from medical center path

report):

Osteoarthritis

Age: 81
Gender: Male

Race: White or Caucasian



**OriGene Technologies, Inc.** 9620 Medical Center Drive, Ste 200

CN: techsupport@origene.cn

Rockville, MD 20850, US Phone: +1-888-267-4436 https://www.origene.com techsupport@origene.com EU: info-de@origene.com

Non Tumor Structures: 20% Articular cartilage, 20% Bone, 60% Fatty marrow



Storage: Store FFPE tissue sections at +4°C.

**Stability:** All FFPE tissue sections are stable for 1 year from date of purchase.

## **Product images:**



4x Image



20x Image