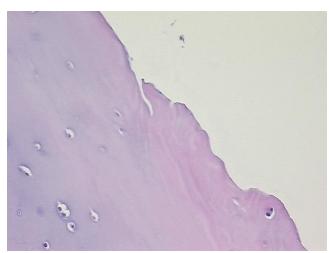

on):

Osteoarthritis

Normal: 0%

Lesional: 100%

Tumor: 0%

Tumor Hypo/Acellular 0%

Tumor Hypo/Acellular

Stroma:

0%

Tumor Hypercellular

Stroma:

0 70

Necrosis: 0%

Pathology Verification notes from H&E review:

w:

CASE Diagnosis (from medical center path

report):

Osteoarthritis

Age: 81
Gender: Male

Race: White or Caucasian



**OriGene Technologies, Inc.** 9620 Medical Center Drive, Ste 200

CN: techsupport@origene.cn

Rockville, MD 20850, US Phone: +1-888-267-4436 https://www.origene.com techsupport@origene.com EU: info-de@origene.com

Non Tumor Structures: 20% Articular cartilage, 20% Bone, 60% Fatty marrow



Storage: Store FFPE tissue sections at +4°C.

**Stability:** All FFPE tissue sections are stable for 1 year from date of purchase.

## **Product images:**



4x Image



20x Image