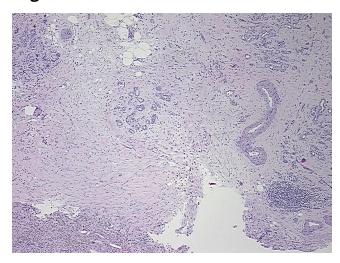

0% Normal: Lesional: 100% 0% Tumor: 0%

Tumor Hypo/Acellular

Stroma:

0%

**Tumor Hypercellular** 

Stroma:

**Necrosis:** 

**Pathology Verification** Inflammation: Moderate Mixed inflammatory infiltrate; Other Features/Comments: No notes from H&E review: normal architecture in lesional component

**CASE Diagnosis (from** medical center path

report):

Pancreatitis, chronic

43 Age: Gender: Male

White or Caucasian Race:



OriGene Technologies, Inc. 9620 Medical Center Drive, Ste 200

CN: techsupport@origene.cn

Rockville, MD 20850, US Phone: +1-888-267-4436 https://www.origene.com techsupport@origene.com EU: info-de@origene.com



Storage: Store FFPE tissue sections at +4°C.

**Stability:** All FFPE tissue sections are stable for 1 year from date of purchase.

## **Product images:**



4x Image



20x Image