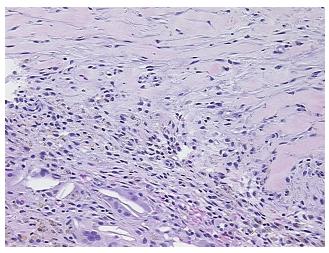

Lesional: 100% 0% Tumor: 0%

Tumor Hypo/Acellular

Stroma:

0%

**Tumor Hypercellular** 

Stroma:

**Necrosis:** 

**Pathology Verification** Inflammation: Moderate Mixed inflammatory infiltrate; Other Features/Comments: No notes from H&E review: normal architecture in lesional component

**CASE Diagnosis (from** medical center path

report):

Pancreatitis, chronic

43 Age: Gender: Male

White or Caucasian Race:



OriGene Technologies, Inc. 9620 Medical Center Drive, Ste 200

CN: techsupport@origene.cn

Rockville, MD 20850, US Phone: +1-888-267-4436 https://www.origene.com techsupport@origene.com EU: info-de@origene.com



Storage: Store FFPE tissue sections at +4°C.

**Stability:** All FFPE tissue sections are stable for 1 year from date of purchase.

## **Product images:**



4x Image



20x Image