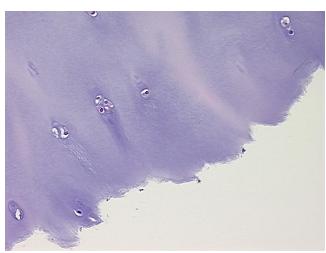

from Pathology Verification):

Osteoarthritis

0% Normal: Lesional: 100% 0% Tumor: 0%

Tumor Hypo/Acellular

Stroma:

**Tumor Hypercellular** 

Stroma:

0%

**Necrosis:** 

**Pathology Verification** notes from H&E review: Non Tumor Structures: 5% Articular cartilage, 10% Bone, 85% Fatty marrow

**CASE Diagnosis (from** medical center path

report):

Osteoarthritis

62 Age: Gender: Male

Race: White or Caucasian



OriGene Technologies, Inc. 9620 Medical Center Drive, Ste 200

CN: techsupport@origene.cn

Rockville, MD 20850, US Phone: +1-888-267-4436 https://www.origene.com techsupport@origene.com EU: info-de@origene.com



Storage: Store FFPE tissue sections at +4°C.

**Stability:** All FFPE tissue sections are stable for 1 year from date of purchase.

## **Product images:**



4x Image



20x Image