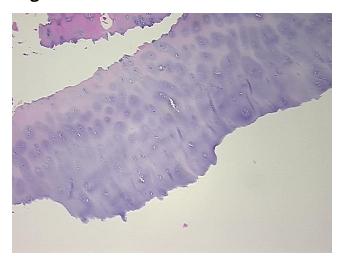

Diagnosis (from Pathology Verification):

Osteoarthritis

0% Normal: Lesional: 100% 0% Tumor: 0%

Tumor Hypo/Acellular

Stroma:

**Tumor Hypercellular** 

Stroma:

0%

**Necrosis:** 

**Pathology Verification** notes from H&E review: Non Tumor Structures: 5% Articular cartilage, 10% Bone, 85% Fatty marrow

**CASE Diagnosis (from** medical center path

report):

Osteoarthritis

62 Age: Gender: Male

Race: White or Caucasian



OriGene Technologies, Inc. 9620 Medical Center Drive, Ste 200

CN: techsupport@origene.cn

Rockville, MD 20850, US Phone: +1-888-267-4436 https://www.origene.com techsupport@origene.com EU: info-de@origene.com



Storage: Store FFPE tissue sections at +4°C.

**Stability:** All FFPE tissue sections are stable for 1 year from date of purchase.

## **Product images:**



4x Image



20x Image