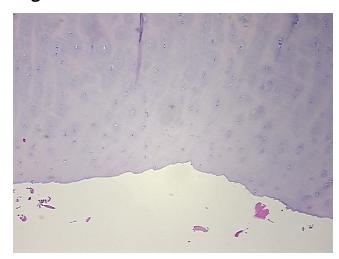

## **Product images:**

4x Image

20x Image

Appearance:

Sample Diagnosis (from Pathology Verification):

Osteoarthritis

0% Normal: Lesional: 100% 0% Tumor: 0%

Tumor Hypo/Acellular

Stroma:

0%

**Tumor Hypercellular** 

Stroma:

**Necrosis:** 

**Pathology Verification** notes from H&E review:

**CASE Diagnosis (from** medical center path

report):

Osteoarthritis

64 Age: Gender: Male

Race: White or Caucasian

Non Tumor Structures: 50% Articular cartilage, 20% Bone, 30% Fatty marrow

Storage: Store FFPE tissue sections at +4°C.

**Stability:** All FFPE tissue sections are stable for 1 year from date of purchase.