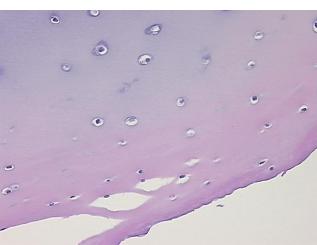

# **Product images:**

4x Image

20x Image

This product is to be used for laboratory only. Not for diagnostic or therapeutic use. ©2022 OriGene Technologies, Inc., <u>9620 Medical Center Drive, Ste 200, Rockville, MD 20850, US</u>

| Product Type:                                           | FFPE Sections                                                             |
|---------------------------------------------------------|---------------------------------------------------------------------------|
| Disease State:                                          | Other Disease                                                             |
| Diagnosis Category:                                     | Arthritis                                                                 |
| Tissue:                                                 | Bone                                                                      |
| Frozen Sample ID:                                       | PA00009228                                                                |
| Case ID:                                                | CI0000015221                                                              |
| Tissue of Origin:                                       | Bone: femur, distal                                                       |
| Site of Finding:                                        | Bone: femur, distal                                                       |
| Appearance:                                             | L                                                                         |
| Sample Diagnosis (from<br>Pathology Verification):      | Osteoarthritis                                                            |
| Normal:                                                 | 0%                                                                        |
| Lesional:                                               | 100%                                                                      |
| Tumor:                                                  | 0%                                                                        |
| Tumor Hypo/Acellular<br>Stroma:                         | 0%                                                                        |
| Tumor Hypercellular<br>Stroma:                          | 0%                                                                        |
| Necrosis:                                               | 0%                                                                        |
| Pathology Verification<br>notes from H&E review:        | Non Tumor Structures: 50% Articular cartilage, 20% Bone, 30% Fatty marrow |
| CASE Diagnosis (from<br>medical center path<br>report): | Osteoarthritis                                                            |
| Age:                                                    | 64                                                                        |
| Gender:                                                 | Male                                                                      |
| Race:                                                   | White or Caucasian                                                        |