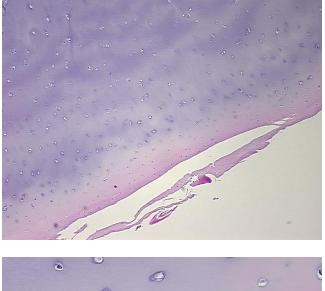

# **Product images:**

4x Image

20x Image

This product is to be used for laboratory only. Not for diagnostic or therapeutic use. ©2022 OriGene Technologies, Inc., <u>9620 Medical Center Drive, Ste 200, Rockville, MD 20850, US</u>

| Product Type:                                           | FFPE Sections                                                             |
|---------------------------------------------------------|---------------------------------------------------------------------------|
| Disease State:                                          | Other Disease                                                             |
| Diagnosis Category:                                     | Arthritis                                                                 |
| Tissue:                                                 | Bone                                                                      |
| Frozen Sample ID:                                       | PA00009228                                                                |
| Case ID:                                                | CI0000015221                                                              |
| Tissue of Origin:                                       | Bone: femur, distal                                                       |
| Site of Finding:                                        | Bone: femur, distal                                                       |
| Appearance:                                             | L                                                                         |
| Sample Diagnosis (from<br>Pathology Verification):      | Osteoarthritis                                                            |
| Normal:                                                 | 0%                                                                        |
| Lesional:                                               | 100%                                                                      |
| Tumor:                                                  | 0%                                                                        |
| Tumor Hypo/Acellular<br>Stroma:                         | 0%                                                                        |
| Tumor Hypercellular<br>Stroma:                          | 0%                                                                        |
| Necrosis:                                               | 0%                                                                        |
| Pathology Verification<br>notes from H&E review:        | Non Tumor Structures: 50% Articular cartilage, 20% Bone, 30% Fatty marrow |
| CASE Diagnosis (from<br>medical center path<br>report): | Osteoarthritis                                                            |
| Age:                                                    | 64                                                                        |
| Gender:                                                 | Male                                                                      |
| Race:                                                   | White or Caucasian                                                        |