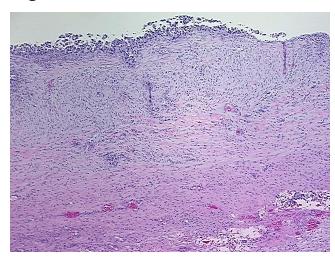

## **Product images:**

4x Image

20x Image

Appearance:

Sample Diagnosis (from Pathology Verification):

Adenocarcinoma of ovary, serous

Normal: 70% Lesional: 0% Tumor: 10%

Tumor Hypo/Acellular

Stroma:

0%

**Tumor Hypercellular** 

Stroma:

20%

Necrosis: 0%

Pathology Verification notes from H&E review:

Tumor Stroma (Cellular): Desmoplastic reaction; Inflammation: Moderate Mixed inflammatory

infiltrate; Non Tumor Structures: 70% Ovarian stroma, 30% Hilar vessels