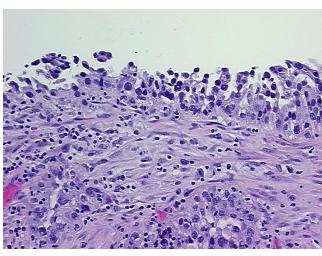

## **Product images:**

4x Image

20x Image

Appearance:

Sample Diagnosis (from Pathology Verification):

Adenocarcinoma of ovary, serous

Normal: 70% Lesional: 0% Tumor: 10%

Tumor Hypo/Acellular

Stroma:

0%

**Tumor Hypercellular** 

Stroma:

20%

Necrosis: 0%

Pathology Verification notes from H&E review:

Tumor Stroma (Cellular): Desmoplastic reaction; Inflammation: Moderate Mixed inflammatory

infiltrate; Non Tumor Structures: 70% Ovarian stroma, 30% Hilar vessels