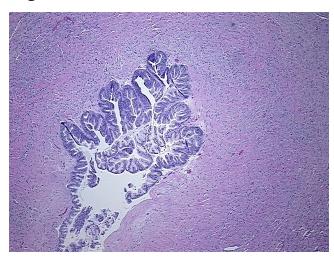

## **Product images:**

4x Image

20x Image

Appearance:

Sample Diagnosis (from Pathology Verification):

Tumor of ovary, mucinous, borderline

80% Normal: Lesional: 0% Tumor: 15%

Tumor Hypo/Acellular

Stroma:

**Tumor Hypercellular** 

Stroma:

Tumor of ovary, mucinous, borderline

25 Age:

Gender: **Female** 

Race: White or Caucasian

OriGene Technologies, Inc. 9620 Medical Center Drive, Ste 200

CN: techsupport@origene.cn

Rockville, MD 20850, US Phone: +1-888-267-4436 https://www.origene.com techsupport@origene.com EU: info-de@origene.com