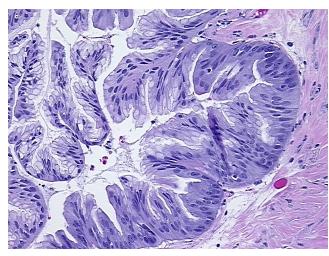

## **Product images:**

4x Image

20x Image

Appearance:

Sample Diagnosis (from Pathology Verification):

Tumor of ovary, mucinous, borderline

80% Normal: Lesional: 0% Tumor: 15%

Tumor Hypo/Acellular

Stroma:

**Tumor Hypercellular** 

Stroma:

Tumor of ovary, mucinous, borderline

25 Age:

Gender: **Female** 

Race: White or Caucasian

OriGene Technologies, Inc. 9620 Medical Center Drive, Ste 200

CN: techsupport@origene.cn

Rockville, MD 20850, US Phone: +1-888-267-4436 https://www.origene.com techsupport@origene.com EU: info-de@origene.com