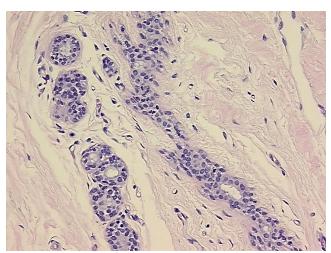

ification):

Within normal limits

Normal: 100% Lesional: 0% Tumor: 0%

Tumor Hypo/Acellular

Stroma:

Tumor Hypercellular 0%

0%

Stroma:

Necrosis: 09

Pathology Verification notes from H&E review:

Non Tumor Structures: 5% Glandular epithelium, 5% Stroma, 90% Adipose tissue

CASE Diagnosis (from medical center path

report):

No pathologic disease

**Age:** 35

**Gender:** Female

Race: White or Caucasian



**OriGene Technologies, Inc.** 9620 Medical Center Drive, Ste 200

CN: techsupport@origene.cn

Rockville, MD 20850, US Phone: +1-888-267-4436 https://www.origene.com techsupport@origene.com EU: info-de@origene.com



Storage: Store FFPE tissue sections at +4°C.

**Stability:** All FFPE tissue sections are stable for 1 year from date of purchase.

## **Product images:**



4x Image



20x Image