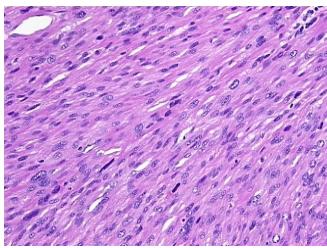

umor Hypo/Acellular

Stroma:

Tumor Hypercellular 1%

Stroma:

Necrosis: 0%

**CASE Diagnosis (from** 

medical center path

report):

Leiomyosarcoma

**Age:** 39

Gender: Female

Race: Asian

**Tumor Grade:** FIGO G1: Well differentiated

0%



**OriGene Technologies, Inc.** 9620 Medical Center Drive, Ste 200

CN: techsupport@origene.cn

Rockville, MD 20850, US Phone: +1-888-267-4436 https://www.origene.com techsupport@origene.com EU: info-de@origene.com



Minimum Stage Grouping:

Not Reported

T (Extent of Primary

Tumor):

Not Reported

N (Lymph node

Not Reported

metastasis):

M (Distant metastasis): Not Reported

**Storage:** Store FFPE tissue sections at +4°C.

**Stability:** All FFPE tissue sections are stable for 1 year from date of purchase.

## **Product images:**



4x Image



20x Image