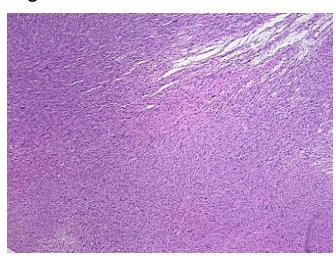

or:** 99%

Tumor Hypo/Acellular

Stroma:

Tumor Hypercellular 1%

Stroma:

Necrosis: 0%

**CASE Diagnosis (from** 

medical center path

report):

Leiomyosarcoma

**Age:** 39

Gender: Female

Race: Asian

**Tumor Grade:** FIGO G1: Well differentiated

0%



**OriGene Technologies, Inc.** 9620 Medical Center Drive, Ste 200

CN: techsupport@origene.cn

Rockville, MD 20850, US Phone: +1-888-267-4436 https://www.origene.com techsupport@origene.com EU: info-de@origene.com



Minimum Stage Grouping:

Not Reported

T (Extent of Primary

Tumor):

Not Reported

N (Lymph node

Not Reported

metastasis):

M (Distant metastasis): Not Reported

**Storage:** Store FFPE tissue sections at +4°C.

**Stability:** All FFPE tissue sections are stable for 1 year from date of purchase.

## **Product images:**



4x Image



20x Image