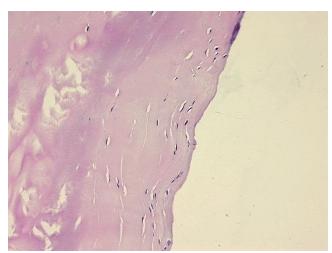

mple Diagnosis (from Pathology Verification):

Osteoarthritis

Normal: 0% Lesional: 100% 0% Tumor: 0%

Tumor Hypo/Acellular

Stroma:

**Tumor Hypercellular** 0%

Stroma:

**Necrosis:** 

**Pathology Verification** notes from H&E review:

Osteoarthritis

**CASE Diagnosis (from** medical center path

report):

Age:

50

Gender: **Female** 

Race: White or Caucasian OriGene Technologies, Inc.

9620 Medical Center Drive, Ste 200 Rockville, MD 20850, US Phone: +1-888-267-4436 https://www.origene.com techsupport@origene.com EU: info-de@origene.com CN: techsupport@origene.cn



Non Tumor Structures: 35% Chondrocytes, 65% Matrix



Storage: Store FFPE tissue sections at +4°C.

**Stability:** All FFPE tissue sections are stable for 1 year from date of purchase.

## **Product images:**



4x Image



20x Image