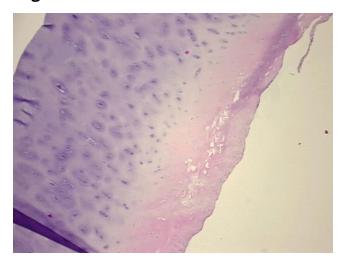

earance:

Sample Diagnosis (from Pathology Verification):

Osteoarthritis

Normal: 0% Lesional: 100% 0% Tumor: 0%

Tumor Hypo/Acellular

Stroma:

**Tumor Hypercellular** 0%

Stroma:

**Necrosis:** 

**Pathology Verification** notes from H&E review:

Osteoarthritis

**CASE Diagnosis (from** medical center path

report):

Age:

50

Gender: **Female** 

Race: White or Caucasian OriGene Technologies, Inc.

9620 Medical Center Drive, Ste 200 Rockville, MD 20850, US Phone: +1-888-267-4436 https://www.origene.com techsupport@origene.com EU: info-de@origene.com CN: techsupport@origene.cn



Non Tumor Structures: 35% Chondrocytes, 65% Matrix



Storage: Store FFPE tissue sections at +4°C.

**Stability:** All FFPE tissue sections are stable for 1 year from date of purchase.

## **Product images:**



4x Image



20x Image