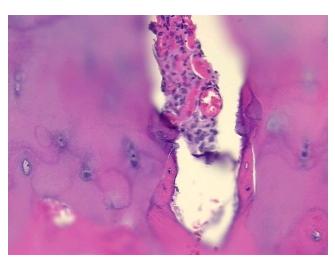

## **Product images:**

4x Image

20x Image

Appearance:

Sample Diagnosis (from Pathology Verification):

Osteoarthritis

0% Normal: Lesional: 100% 0% Tumor: Tumor Hypo/Acellular 0%

Stroma:

0%

**Tumor Hypercellular** Stroma:

**Necrosis:** 

**Pathology Verification** notes from H&E review:

Non Tumor Structures: 25% Articular cartilage, 75% Bone

**CASE Diagnosis (from** medical center path

report):

Osteoarthritis

50 Age:

Gender: **Female** 

Race: White or Caucasian