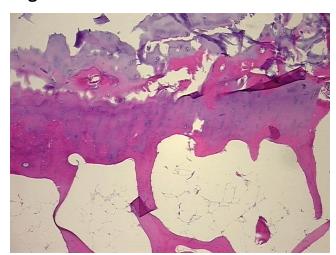

## **Product images:**

4x Image

20x Image

Appearance:

Sample Diagnosis (from Pathology Verification):

Osteoarthritis

0% Normal: Lesional: 100% 0% Tumor: Tumor Hypo/Acellular 0%

Stroma:

0%

**Tumor Hypercellular** Stroma:

**Necrosis:** 

**Pathology Verification** notes from H&E review:

Non Tumor Structures: 25% Articular cartilage, 75% Bone

**CASE Diagnosis (from** medical center path

report):

Osteoarthritis

50 Age:

Gender: **Female** 

Race: White or Caucasian