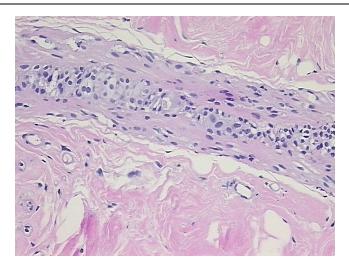

nc.** 9620 Medical Center Drive, Ste 200

CN: techsupport@origene.cn

Rockville, MD 20850, US Phone: +1-888-267-4436 https://www.origene.com techsupport@origene.com EU: info-de@origene.com



**Tumor Grade:** Nottingham G3: 8-9 points High combined grade (unfavorable)

Minimum Stage

Grouping:

IΙΑ

T (Extent of Primary

Tumor):

T2

ruilioi j.

N (Lymph node metastasis):

NX

M (Distant metastasis):

asis): MX

**Diagnostic Test Results:** Proliferation index ~ PI,High; Progesterone receptor ~ PR! by IHC,Positive; Estrogen receptor

~ ER! by IHC, Negative; ERBB2, Not amplified; HER2 ~ ERBB2 ~ Neu! by IHC, Positive, weak

Storage: Store FFPE tissue sections at +4°C.

**Stability:** All FFPE tissue sections are stable for 1 year from date of purchase.

## **Product images:**



4x Image





20x Image