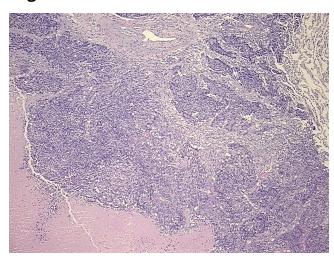

port):

73 Age:

Gender: **Female** 

Race: White or Caucasian

**Tumor Grade:** Not Reported



9620 Medical Center Drive, Ste 200 Rockville, MD 20850, US Phone: +1-888-267-4436 https://www.origene.com techsupport@origene.com EU: info-de@origene.com CN: techsupport@origene.cn





Minimum Stage Grouping:

IΑ

T (Extent of Primary

Tumor):

T1

N (Lymph node

N0

metastasis):

M (Distant metastasis): MX

Diagnostic Test Results: Cytokeratin (Pan) ~ Keratin, Pan! by IHC, Positive; Cytokeratins (5 and 6) ~ CK5,6! by

IHC, Negative; Synaptophysin ~ SYN! by IHC, Positive; Chromogranin A ~ Parathyroid secretory

protein 1! by IHC, Positive

Storage: Store FFPE tissue sections at +4°C.

**Stability:** All FFPE tissue sections are stable for 1 year from date of purchase.

## **Product images:**



4x Image





20x Image