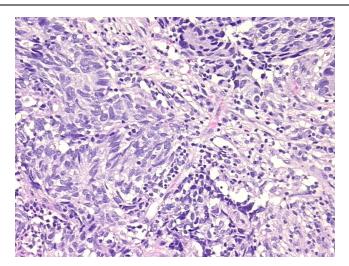

:

Gender: **Female** 

Race: White or Caucasian

**Tumor Grade:** Not Reported



9620 Medical Center Drive, Ste 200 Rockville, MD 20850, US Phone: +1-888-267-4436 https://www.origene.com techsupport@origene.com EU: info-de@origene.com CN: techsupport@origene.cn





Minimum Stage Grouping:

IΑ

T (Extent of Primary

Tumor):

T1

N (Lymph node

N0

metastasis):

M (Distant metastasis): MX

Diagnostic Test Results: Cytokeratin (Pan) ~ Keratin, Pan! by IHC, Positive; Cytokeratins (5 and 6) ~ CK5,6! by

IHC, Negative; Synaptophysin ~ SYN! by IHC, Positive; Chromogranin A ~ Parathyroid secretory

protein 1! by IHC, Positive

Storage: Store FFPE tissue sections at +4°C.

**Stability:** All FFPE tissue sections are stable for 1 year from date of purchase.

## **Product images:**



4x Image





20x Image